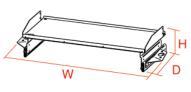

## MCS Trunk Mounting Solutions-Dodge Charger Police Vehicle (2006-2008)

| Description      | Drilling<br>Required | Weight   | Height | Width  | Depth |
|------------------|----------------------|----------|--------|--------|-------|
| Upper Shelf only | No                   | 40.0 lbs | 10.23″ | 49.10″ | 18.0″ |

## **Upper Shelf Features**

- Strong, lightweight aluminum alloy
- Rugged construction for long term durability
- Double layer bottom, (1/2" gap) so sheet metal screws can be used to mount equipment on tray without protruding through the bottom tray and injuring officers or damaging items stored in the bottom tray

- Upper tray slides on heavy-duty ball bearing slides and can latch securely in the closed and open position

Item No. 7160-0018

3001 Borham Ave Stevens Point, WI 54481 Phone: 800-456-6868 Fax: 715-344-8845 Email: gamberj@gamberjohnson.com Website: www.gamberjohnson.com