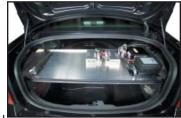

## MCS Trunk Mounting Solutions-Dodge Charger Police Vehicle (2006-2008)

| Description      | Drilling<br>Required | Weight   | Height | Width  | Depth |
|------------------|----------------------|----------|--------|--------|-------|
| Upper Shelf only | No                   | 40.0 lbs | 10.23″ | 49.10″ | 18.0″ |

## **Upper Shelf Features**

- Strong, lightweight aluminum alloy
- Rugged construction for long term durability
- Double layer bottom, (1/2" gap) so sheet metal screws can be used to mount equipment on tray without protruding through the bottom tray and injuring officers or damaging items stored in the bottom tray

- Upper tray slides on heavy-duty ball bearing slides and can latch securely in the closed and open position

Item No. 7160-0018

3001 Borham Ave Stevens Point, WI 54481 Phone: 800-456-6868 Fax: 715-344-8845 Email: gamberj@gamberjohnson.com Website: www.gamberjohnson.com