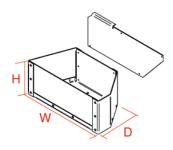

## MCS Trunk Mounting Solutions-Dodge Charger Police Vehicle (2006-2008)

| Description                              | Drilling<br>Required | Weight  | Height | Width | Depth |
|------------------------------------------|----------------------|---------|--------|-------|-------|
| Side Storage Boxes only (left and right) | Yes                  | 9.0 lbs | 7.25″  | 17.0" | 9.0″  |