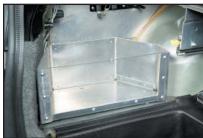

## Side Storage Box and Accessory Panel Features

- Boxes are constructed of lightweight, strong aluminum alloy, with high-impact clear polycarbonate front panels
- Clear front panels allow for easy, convenient viewing of box contents
- Loose objects can be placed in storage boxes to prevent them from being thrown around in trunk while vehicle is in motion
- Boxes are mounted securely to the floor of the trunk
- Side accessory panels are constructed of lightweight, strong aluminum alloy
- Panels are located directly above the side storage boxes
- Protect side trunk walls from damage potentially caused by shifting objects in the trunk
- Panels provide additional mounting surfaces for accessories and equipment