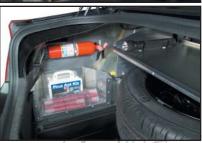

## Side Storage Box and Accessory Panel Features

- Boxes are constructed of lightweight, strong aluminum alloy, with high-impact clear polycarbonate front panels
- Clear front panels allow for easy, convenient viewing of box contents
- Loose objects can be placed in storage boxes to prevent them from being thrown around in trunk while vehicle is in motion
- Boxes are mounted securely to the floor of the trunk
- Side accessory panels are constructed of lightweight, strong aluminum alloy
- Panels are located directly above the side storage boxes
- Protect side trunk walls from damage potentially caused by shifting objects in the trunk
- Panels provide additional mounting surfaces for accessories and equipment