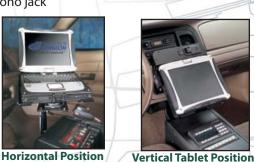

## Features

- Toughbook Tested by Panasonic for compatibility and functionality; warranted to Toughbook standards
- Designed using MIL-STD-810F test procedures
- Universal design works with Toughbook 18/19 computers
- Can be positioned both vertically (Tablet PC) or horizontal (Notebook PC)
- Internal/protected circuit board protects against dirt and dust
- Brass locating pins for precise computer placement
- Floating docking connector for reliable docking connection
- Rounded edges to enhance personal safety
- Easy-to-use compression latch draws computer down for docking connection
- Use Lind Auto Adapter (Item No. 11798)
- 3 year limited warranty (printed circuit board, docking connector and all sheet metal)
- Can be used with any Motion Attachment when mounted in the horizontal (PC) position
- Must be used with Motion Attachment (Item No. CLEVIS 0-90) when mounted in a Vertical (Tablet) position
- Heavy gauge steel construction for long-term durability
- Black powdercoat finish for maximum corrosion resistance

3001 Borham Ave

Website: www.gamberjohnson.com

Easy-to-use "lift-and-turn" compression latch

Flat Surface/Trunk

**Docking Station** 

This document, including images, may not be reproduced partly or fully without the expressed written consent of Gamber-Johnson's Marketing Department.