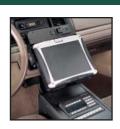

## Panasonic Toughbook 18/19 Docking Station

| Description                                                  | Antenna Pass-Through | Weight  | Height | Width  | Depth  |
|--------------------------------------------------------------|----------------------|---------|--------|--------|--------|
| Docking Station and Wedge for use on a Flat Surface or Trunk | NA                   | 6.8 lbs | 2.88″  | 11.10″ | 11.43″ |

## Features

- Toughbook Tested by Panasonic for compatibility and functionality; warranted to Toughbook standards
- Designed using MIL-STD-810F test procedures
- Universal design works with Toughbook 18/19 computers
- Can be positioned both vertically (Tablet PC) or horizontal (Notebook PC)
- Internal/protected circuit board protects against dirt and dust
- Brass locating pins for precise computer placement
- Floating docking connector for reliable docking connection
- Rounded edges to enhance personal safety
- Easy-to-use compression latch draws computer down for docking connection
- Use Lind Auto Adapter (Item No. 11798)
- 3 year limited warranty (printed circuit board, docking connector and all sheet metal)
- Can be used with any Motion Attachment when mounted in the horizontal (PC) position
- Must be used with Motion Attachment (Item No. CLEVIS 0-90) when mounted in a Vertical (Tablet) position
- Heavy gauge steel construction for long-term durability
- Black powdercoat finish for maximum corrosion resistance

3001 Borham Ave

Website: www.gamberjohnson.com

Easy-to-use "lift-and-turn" compression latch

Flat Surface/Trunk

**Docking Station** 

This document, including images, may not be reproduced partly or fully without the expressed written consent of Gamber-Johnson's Marketing Department.