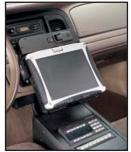

## Panasonic Toughbook 18/19 Cradle

| Port Replicator/Internal Power Supply | Weight  | Height | Width  | Depth |
|---------------------------------------|---------|--------|--------|-------|
| NA                                    | 6.8 lbs | 2.88"  | 10.25" | 11.5″ |

## Features

- Designed using MIL-STD-810F test procedures
- Lightweight cradle can be positioned both vertically (Tablet PC) or horizontal (Notebook PC)
- Rounded edges to enhance personal safety
- Easy-to-use compression latch draws computer down
- Use Lind Auto Adapter (Item No. 11798)
- 3 year limited warranty
- Can be used with **Motion Attachment** (Item No. CLEVIS 0-90)
- Heavy gauge steel construction for long-term durability
- Black powdercoat finish for maximum corrosion resistance

Item No. **7160-0050** 

Easy-to-use
"lift-and-turn"
compression latch

**Horizontal Position** 

Vertical Tablet Position

3001 Borham Ave Stevens Point, WI 54481 Phone: 800-456-6868 Fax: 715-344-8845

Email: gamberj@gamberjohnson.com Website: www.gamberjohnson.com