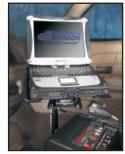

## Panasonic Toughbook 18/19 Cradle

| Port Replicator/Internal Power Supply | Weight  | Height | Width  | Depth |
|---------------------------------------|---------|--------|--------|-------|
| NA                                    | 6.8 lbs | 2.88"  | 10.25" | 11.5″ |

## Features

- Designed using MIL-STD-810F test procedures
- Lightweight cradle can be positioned both vertically (Tablet PC) or horizontal (Notebook PC)
- Rounded edges to enhance personal safety
- Easy-to-use compression latch draws computer down
- Use Lind Auto Adapter (Item No. 11798)
- 3 year limited warranty
- Can be used with **Motion Attachment** (Item No. CLEVIS 0-90)
- Heavy gauge steel construction for long-term durability
- Black powdercoat finish for maximum corrosion resistance

Item No. **7160-0050** 

Easy-to-use
"lift-and-turn"
compression latch

**Horizontal Position** 

Vertical Tablet Position

3001 Borham Ave Stevens Point, WI 54481 Phone: 800-456-6868 Fax: 715-344-8845

Email: gamberj@gamberjohnson.com Website: www.gamberjohnson.com