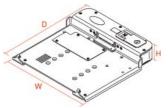

## Panasonic Toughbook 18/19 Cradle

| Port Replicator/Internal Power Supply | Weight  | Height | Width  | Depth |
|---------------------------------------|---------|--------|--------|-------|
| NA                                    | 6.8 lbs | 2.88"  | 10.25" | 11.5″ |