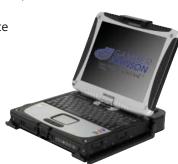

Item No. **7160-0050** 

Easy-to-use
"lift-and-turn"
compression latch

**Horizontal Position** 

Vertical Tablet Position

3001 Borham Ave Stevens Point, WI 54481 Phone: 800-456-6868 Fax: 715-344-8845

Email: gamberj@gamberjohnson.com Website: www.gamberjohnson.com