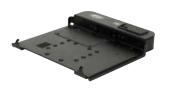

## Panasonic Toughbook 18/19 Cradle

| Port Replicator/Internal Power Supply | Weight  | Height | Width  | Depth |
|---------------------------------------|---------|--------|--------|-------|
| NA                                    | 6.8 lbs | 2.88"  | 10.25" | 11.5″ |

## Features

- Designed using MIL-STD-810F test procedures
- Lightweight cradle can be positioned both vertically (Tablet PC) or horizontal (Notebook PC)
- Rounded edges to enhance personal safety
- Easy-to-use compression latch draws computer down
- Use Lind Auto Adapter (Item No. 11798)
- 3 year limited warranty
- Can be used with **Motion Attachment** (Item No. CLEVIS 0-90)
- Heavy gauge steel construction for long-term durability
- Black powdercoat finish for maximum corrosion resistance

Item No. **7160-0050** 

Easy-to-use
"lift-and-turn"
compression latch

**Horizontal Position** 

Vertical Tablet Position

3001 Borham Ave Stevens Point, WI 54481 Phone: 800-456-6868 Fax: 715-344-8845

Email: gamberj@gamberjohnson.com Website: www.gamberjohnson.com