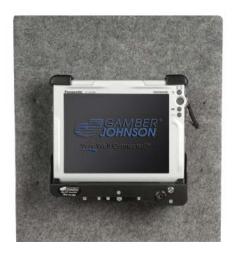

## Pansonic Toughbook 08 **Docking Station Accessory -Wall Mounting Bracket**

| Placement                                                          | Weight  | Height | Width | Depth |
|--------------------------------------------------------------------|---------|--------|-------|-------|
| Attaches to the back and of Panasonic Toughbook 08 docking station | 1.1 lbs | 7.6""  | 5.0"  | 1.28″ |

## **Features**

- Heavy gauge steel construction for long term durability
- Black powdercoat finish for maximum corrosion resistance
- Easily mounted to a wall using the provided hardware Note: Wall Mount must be mounted to a wood stud.