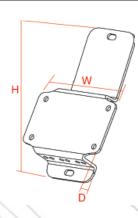

## Pansonic Toughbook 08 **Docking Station Accessory -Wall Mounting Bracket**

| Placement                                                          | Weight  | Height | Width | Depth |
|--------------------------------------------------------------------|---------|--------|-------|-------|
| Attaches to the back and of Panasonic Toughbook 08 docking station | 1.1 lbs | 7.6""  | 5.0"  | 1.28″ |