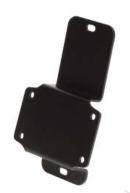

## Pansonic Toughbook 08 **Docking Station Accessory -Wall Mounting Bracket**

| Placement                                                          | Weight  | Height | Width | Depth |
|--------------------------------------------------------------------|---------|--------|-------|-------|
| Attaches to the back and of Panasonic Toughbook 08 docking station | 1.1 lbs | 7.6""  | 5.0"  | 1.28″ |

## **Features**

- Heavy gauge steel construction for long term durability
- Black powdercoat finish for maximum corrosion resistance
- Easily mounted to a wall using the provided hardware Note: Wall Mount must be mounted to a wood stud.