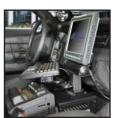

## Features

- Designed specifically to mount to any *MCS Top Plate* or directly to the transmission hump
- Can be mounted to any flat horizontal surface
- The display can easily be tilted forward up to  $45^\circ$  or back toward the dash  $10^\circ$
- Display and keyboard can be adjusted up/down for optimal positioning
- CPU box designed to open easily for maintenance
- Keyboard articulating arm has 180° range of motion & can be pulled out to position the keyboard for easier typing
- Keyboard mount can be tilted up or down for typing comfort and allows the keyboard to be quickly removed and inserted
- 3 year limited warranty
- Heavy gauge steel construction for long-term durability
- Black powdercoat finish for maximum corrosion resistance