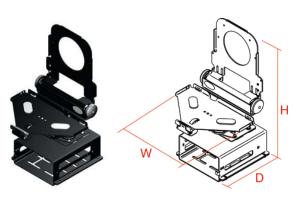

## Motorola MW800/MW810 Complete Self-Contained Mounting Solution

| Tilt                                                                                                                               | Swivel                                                     | Weight   | Height                 | Width  | Depth |
|------------------------------------------------------------------------------------------------------------------------------------|------------------------------------------------------------|----------|------------------------|--------|-------|
| <ul> <li>Display can be tilted up to 45° forward/10° back<br/>toward the dash</li> <li>Keyboard can be tilted up to 90°</li> </ul> | - Display can swivel 10° toward<br>the driver or passenger | 21.0 lbs | 23.38″<br>to<br>25.58″ | 12.88″ | 13.0″ |