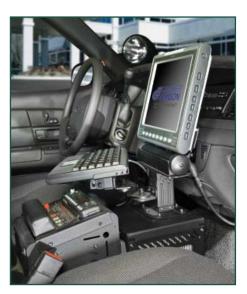

## Features

- Designed specifically to mount to any *MCS Top Plate* or directly to the transmission hump
- Can be mounted to any flat horizontal surface
- The display can easily be tilted forward up to  $45^\circ$  or back toward the dash  $10^\circ$
- Display and keyboard can be adjusted up/down for optimal positioning
- CPU box designed to open easily for maintenance
- Keyboard articulating arm has 180° range of motion & can be pulled out to position the keyboard for easier typing
- Keyboard mount can be tilted up or down for typing comfort and allows the keyboard to be quickly removed and inserted
- 3 year limited warranty
- Heavy gauge steel construction for long-term durability
- Black powdercoat finish for maximum corrosion resistance