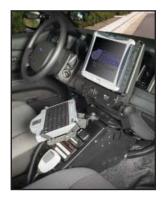

## Panasonic CF18/19 Ashtray In-Dash Solution

## **Features**

- Design doesn't obstruct HVAC controls and provides easy access to the AM/FM radio & the trunk release button
- In-dash design attaches to the frame of the vehicle for system strength
- Display can tilt up to 120° forward from the dashboard and can be swiveled 15° toward the driver or passenger
- Keyboard arm can extend the keyboard 8" toward the driver or passenger and can be swiveled up to 180°
- Keyboard mount allows for fast removal and insertion of the keyboard
- Display and keyboard can be offset toward the passenger side creating more room for the driver
- You must order separately the Toughbook 18/19 Docking Station or Cradle
- 3 year limited warranty (printed circuit board, docking connector and all sheet metal)
- Heavy gauge steel construction for long-term durability
- Black powdercoat finish for maximum corrosion resistance