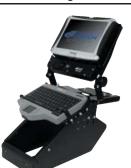

## Panasonic CF18/19 Ashtray In-Dash Solution

## **Features**

- Design doesn't obstruct HVAC controls and provides easy access to the AM/FM radio & the trunk release button
- In-dash design attaches to the frame of the vehicle for system strength
- Display can tilt up to 120° forward from the dashboard and can be swiveled 15° toward the driver or passenger
- Keyboard arm can extend the keyboard 8" toward the driver or passenger and can be swiveled up to 180°
- Keyboard mount allows for fast removal and insertion of the keyboard
- Display and keyboard can be offset toward the passenger side creating more room for the driver
- You must order separately the Toughbook 18/19 Docking Station or Cradle
- 3 year limited warranty (printed circuit board, docking connector and all sheet metal)
- Heavy gauge steel construction for long-term durability
- Black powdercoat finish for maximum corrosion resistance