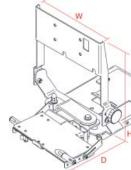

| Tilt                                                            | Weight   | Height                                                       | Width | Depth          |
|-----------------------------------------------------------------|----------|--------------------------------------------------------------|-------|----------------|
| The display can be tilted forward up to 120° from the dashboard | 18.8 lbs | 11.5" (entire mounting system will determine overall height) | 12.0" | 13.0" to 19.0" |