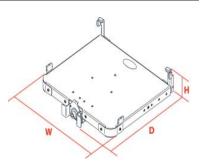

## Panasonic Toughbook 74 Cradle

| Port Replicator/Internal Power Supply | Weight   | Height | Width  | Depth  |
|---------------------------------------|----------|--------|--------|--------|
| NA                                    | 7.55 lbs | 2.97"  | 12.12" | 10.43" |