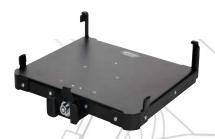

## Panasonic Toughbook 74 Cradle

| Port Replicator/Internal Power Supply | Weight   | Height | Width  | Depth  |
|---------------------------------------|----------|--------|--------|--------|
| NA                                    | 7.55 lbs | 2.97"  | 12.12" | 10.43" |

## **Features**

- To insert computer, place into cradle and push handle forward
- Easy to use push button lockable latch, release handle to remove computer
- Rounded edges to enhance personal safety
- Holes provided on the left and right rear hooks for cable strain relief
- Key lock built-in to deter theft
- Can be used with any Motion Attachment
- Heavy gauge steel construction for long-term durability
- Black powdercoat finish for maximum corrosion resistance