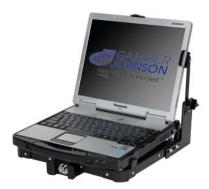

## Panasonic Toughbook 74 Cradle

| Port Replicator/Internal Power Supply | Weight   | Height | Width  | Depth  |
|---------------------------------------|----------|--------|--------|--------|
| NA                                    | 7.55 lbs | 2.97"  | 12.12" | 10.43" |

## **Features**

- To insert computer, place into cradle and push handle forward
- Easy to use push button lockable latch, release handle to remove computer
- Rounded edges to enhance personal safety
- Holes provided on the left and right rear hooks for cable strain relief
- Key lock built-in to deter theft
- Can be used with any Motion Attachment
- Heavy gauge steel construction for long-term durability
- Black powdercoat finish for maximum corrosion resistance