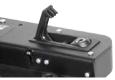

## Features

- Designed using MIL-STD-810F test procedures
- Lightweight cradle can be positioned both vertically (Tablet PC) or horizontal (Notebook PC)
- Rounded edges to enhance personal safety
- New push button latching mechanism draws computer down
- Use Lind Auto Adapter (Item No. 11798)
- 3 year limited warranty
- Can be used with Motion Attachment (Item No. CLEVIS 0-90)
- Heavy gauge steel construction for long-term durability
- Black powdercoat finish for maximum corrosion resistance

## Item No. **7160-0207-03**

Easy-to-use push button latching mechanism

3001 Borham Ave Stevens Point, WI 54481 Phone: 800-456-6868 Fax: 715-344-8845 Email: gamberj@gamberjohnson.com Website: www.gamberjohnson.com