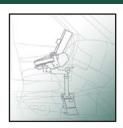

## Features

- Designed using MIL-STD-810F test procedures
- Lightweight cradle can be positioned both vertically (Tablet PC) or horizontal (Notebook PC)
- Rounded edges to enhance personal safety
- New push button latching mechanism draws computer down
- Use Lind Auto Adapter (Item No. 11798)
- 3 year limited warranty
- Can be used with Motion Attachment (Item No. CLEVIS 0-90)
- Heavy gauge steel construction for long-term durability
- Black powdercoat finish for maximum corrosion resistance

## Item No. **7160-0207-03**

Easy-to-use push button latching mechanism

3001 Borham Ave Stevens Point, WI 54481 Phone: 800-456-6868 Fax: 715-344-8845 Email: gamberj@gamberjohnson.com Website: www.gamberjohnson.com