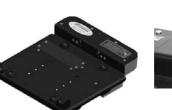

## Panasonic Toughbook 18/19 Cradle

| Port Replicator/Internal Power Supply | Weight  | Height | Width  | Depth  |
|---------------------------------------|---------|--------|--------|--------|
| NA                                    | 6.4 lbs | 3.04″  | 11.10″ | 11.67″ |

## Features

- Designed using MIL-STD-810F test procedures
- Lightweight cradle can be positioned both vertically (Tablet PC) or horizontal (Notebook PC)
- Rounded edges to enhance personal safety
- New push button latching mechanism draws computer down
- Use Lind Auto Adapter (Item No. 11798)
- 3 year limited warranty
- Can be used with Motion Attachment (Item No. CLEVIS 0-90)
- Heavy gauge steel construction for long-term durability
- Black powdercoat finish for maximum corrosion resistance