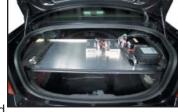

## **Lower Shelf Features**

- Strong, lightweight aluminum alloy
- Rugged construction for long term durability
- Lower tray slides on heavy-duty ball bearing slides and can latch securely in the closed position
- Provides easier access and safe mounting of the spare tire
- Spare tire tie down bolt and nut are provided with tray
- Will accommodate either a full size or compact spare tire