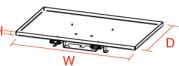

## **Lower Shelf Features**

- Strong, lightweight aluminum alloy
- Rugged construction for long term durability
- Lower tray slides on heavy-duty ball bearing slides and can latch securely in the closed position
- Provides easier access and safe mounting of the spare tire
- Spare tire tie down bolt and nut are provided with tray
- Will accommodate either a full size or compact spare tire