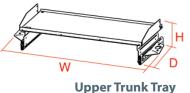

## **Upper Shelf Features**

- Strong, lightweight aluminum alloy
- Rugged construction for long term durability
- Double layer bottom, (1/2" gap) so sheet metal screws can be used to mount equipment on tray without protruding through the bottom tray and injuring officers or damaging items stored in the bottom tray

- Upper tray slides on heavy-duty ball bearing slides and can latch securely in the closed and open position