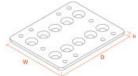

## MCS Accessories -Dodge Adapter Mounting Plate

| Placement                                                                                    | Weight  | Width | Depth |
|----------------------------------------------------------------------------------------------|---------|-------|-------|
| Adapter can be placed in ther center or offset to either side of the Dodge Factory Top Plate | 1.0 lbs | 4.5"  | 5.5"  |