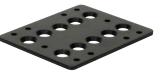

## **Features**

- Heavy gauge steel construction for long-term durability
- Black powdercoat finish for maximum corrosion resistance
- Attaches the factory installed top plate provided by Chrysler (Dodge Charger, Magnum and Durango) to allow you to attach any Gamber-Johnson Lower Pole Assembly or MCS Accessory

Item No. MCS-ADPTR-D

3001 Borham Ave Stevens Point, WI 54481 Phone: 800-456-6868 Fax: 715-344-8845

Email: gamberj@gamberjohnson.com Website: www.gamberjohnson.com