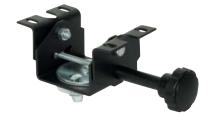

## Tilt Swivel Attachment for the MCS Series

| Placement            | Tilt                                | Swivel                                | Slide | Weight  | Height | Width | Depth |
|----------------------|-------------------------------------|---------------------------------------|-------|---------|--------|-------|-------|
| Either MCS Top Plate | <b>Yes</b> - up to 30° fore/30° aft | <b>Yes</b> - up to 60° right/60° left | No    | 1.5 lbs | 2.25"  | 5.07" | 3.0"  |

## **Features**

- Heavy gauge steel construction for long-term durability
- Black powdercoat finish for maximum corrosion resistance
- Can be mounted directly onto a flat surface by drilling three holes to match clevis bolts