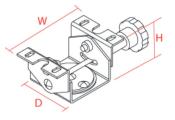

## Tilt Swivel Attachment for the MCS Series

| Placement            | Tilt                                | Swivel                                | Slide | Weight  | Height | Width | Depth |
|----------------------|-------------------------------------|---------------------------------------|-------|---------|--------|-------|-------|
| Either MCS Top Plate | <b>Yes</b> - up to 30° fore/30° aft | <b>Yes</b> - up to 60° right/60° left | No    | 1.5 lbs | 2.25"  | 5.07" | 3.0"  |

## **Features**

- Heavy gauge steel construction for long-term durability
- Black powdercoat finish for maximum corrosion resistance
- Can be mounted directly onto a flat surface by drilling three holes to match clevis bolts