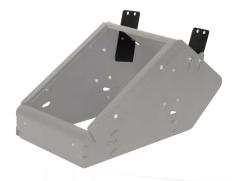

## In-Dash Mounting Kit for the Ergonomic Console Box

| Placement                                                                                               | Weight   | Height | Width | Depth |
|---------------------------------------------------------------------------------------------------------|----------|--------|-------|-------|
| Attaches to pre-drilled holes on each side of the <i>Ergonomic Console Box</i> (Item No. MCS-ERGOBOX12) | 0.75 lbs | NA     | NA    | NA    |

## **Features**

- Heavy gauge steel construction for long-term durability
- Black powdercoat finish for maximum corrosion resistance
- Enables the *Ergonomic Console Box* (Item No. MCS-ERGOBOX12) to be mounted with any *In-Dash Computer Mounting System* for Ford Crown Victoria (example: NP-PDRC-IND4, 7160-0092 or 7160-0074)