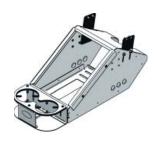

## In-Dash Mounting Kit for the Ergonomic Console Box

| Placement                                                                                               | Weight   | Height | Width | Depth |
|---------------------------------------------------------------------------------------------------------|----------|--------|-------|-------|
| Attaches to pre-drilled holes on each side of the <i>Ergonomic Console Box</i> (Item No. MCS-ERGOBOX12) | 0.75 lbs | NA     | NA    | NA    |

## **Features**

- Heavy gauge steel construction for long-term durability
- Black powdercoat finish for maximum corrosion resistance
- Enables the *Ergonomic Console Box* (Item No. MCS-ERGOBOX12) to be mounted with any *In-Dash Computer Mounting System* for Ford Crown Victoria (example: NP-PDRC-IND4, 7160-0092 or 7160-0074)