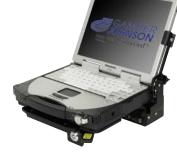

## Panasonic Toughbook 27/28/29/30 Docking Station Screen Support

| Description                                                                                                                    | Placement                                                                                               | Weight  | Height | Width | Depth |
|--------------------------------------------------------------------------------------------------------------------------------|---------------------------------------------------------------------------------------------------------|---------|--------|-------|-------|
| Screen Support                                                                                                                 | Attaches to the right side of any <i>Panasonic 27/28/29/30 Docking Station</i><br>(Item No. NP-PANDOCK) | 0.5 lbs | 10.0″  | 2.31″ | 0.25″ |
| Features   - Provides screen support   - Ideal for rugged driving conditions   - Adjustable knob positions screen at any angle |                                                                                                         | )       |        |       | н     |