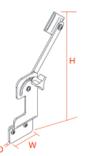

## Panasonic Toughbook 27/28/29/30 Docking Station Screen Support

| Description                                                                                                                    | Placement                                                                                               | Weight  | Height | Width | Depth |
|--------------------------------------------------------------------------------------------------------------------------------|---------------------------------------------------------------------------------------------------------|---------|--------|-------|-------|
| Screen Support                                                                                                                 | Attaches to the right side of any <i>Panasonic 27/28/29/30 Docking Station</i><br>(Item No. NP-PANDOCK) | 0.5 lbs | 10.0″  | 2.31″ | 0.25″ |
| Features   - Provides screen support   - Ideal for rugged driving conditions   - Adjustable knob positions screen at any angle |                                                                                                         | )       |        |       | н     |