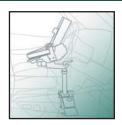

## Panasonic Toughbook 27/28/29/30 Docking Station Screen Support

| Description                                                                                                                    | Placement                                                                                               | Weight  | Height | Width | Depth |
|--------------------------------------------------------------------------------------------------------------------------------|---------------------------------------------------------------------------------------------------------|---------|--------|-------|-------|
| Screen Support                                                                                                                 | Attaches to the right side of any <i>Panasonic 27/28/29/30 Docking Station</i><br>(Item No. NP-PANDOCK) | 0.5 lbs | 10.0″  | 2.31″ | 0.25″ |
| Features   - Provides screen support   - Ideal for rugged driving conditions   - Adjustable knob positions screen at any angle |                                                                                                         | )       |        |       | н     |