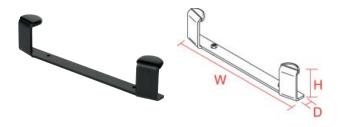

## Panasonic Toughbook 27 Docking Station Front Retainer Bracket

| Description                                          | Placement                                                                              | Weight  | Height | Width | Depth |
|------------------------------------------------------|----------------------------------------------------------------------------------------|---------|--------|-------|-------|
| Front Retainer Bracket for<br>Panasonic Toughbook 27 | Attaches to the front of any <i>Panasonic 27 Docking Station</i> (Item No. NP-PANDOCK) | 0.3 lbs | 1.77"  | 7.75" | 0.91" |

## **Features**

- Provides screen support, preventing computer dislodgement from docking station

Item No. **NP-PANBRKT-27** 

3001 Borham Ave Stevens Point, WI 54481 Phone: 800-456-6868

Fax: 715-344-8845

Email: gamberj@gamberjohnson.com Website: www.gamberjohnson.com