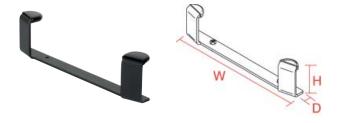

## Panasonic Toughbook 28 Docking Station Front Retainer Bracket

| Description                                          | Placement                                                                              | Weight  | Height | Width | Depth |
|------------------------------------------------------|----------------------------------------------------------------------------------------|---------|--------|-------|-------|
| Front Retainer Bracket for<br>Panasonic Toughbook 28 | Attaches to the front of any <i>Panasonic 28 Docking Station</i> (Item No. NP-PANDOCK) | 0.3 lbs | 2.0"   | 7.75" | 0.91" |

## **Features**

- Provides screen support, preventing computer dislodgement from docking station

Item No. **NP-PANBRKT-28** 

3001 Borham Ave Stevens Point, WI 54481 Phone: 800-456-6868

Fax: 715-344-8845

Email: gamberj@gamberjohnson.com Website: www.gamberjohnson.com