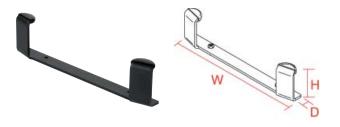

## Panasonic Toughbook 29 Docking Station Front Retainer Bracket

| Description                                          | Placement                                                                                 | Weight  | Height | Width | Depth |
|------------------------------------------------------|-------------------------------------------------------------------------------------------|---------|--------|-------|-------|
| Front Retainer Bracket for<br>Panasonic Toughbook 29 | Attaches to the front of any <i>Panasonic 29 Docking Station</i><br>(Item No. NP-PANDOCK) | 0.3 lbs | 1.91″  | 7.75" | 0.91″ |