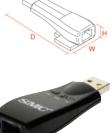

## Panasonic Toughbook 18/19 Docking Station USB/RJ45 Adapter Kit

| Description                                                                 | Placement                                                                               | Weight | Height | Width | Depth |
|-----------------------------------------------------------------------------|-----------------------------------------------------------------------------------------|--------|--------|-------|-------|
| USB/RJ45 Adapter Kit for Panasonic<br>Toughbook 18/19 Docking Stations only | Attaches to bottom of docking station and utilizes on USB port and provides a RJ45 port | 1.0 lb | 0.68″  | 1.0″  | 2.93″ |