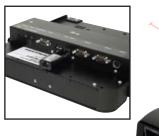

## Panasonic Toughbook 18/19 Docking Station USB/RJ45 Adapter Kit

| Description                                                                 | Placement                                                                               | Weight | Height | Width | Depth |
|-----------------------------------------------------------------------------|-----------------------------------------------------------------------------------------|--------|--------|-------|-------|
| USB/RJ45 Adapter Kit for Panasonic<br>Toughbook 18/19 Docking Stations only | Attaches to bottom of docking station and utilizes on USB port and provides a RJ45 port | 1.0 lb | 0.68″  | 1.0″  | 2.93″ |

## Features

- Provides a RJ45 port for Panasonic Toughbook 18/19 docking stations
- USB 2.0 Ethernet adapter
- Kit includes USB-to-RJ45 connector, holding bracket and ncessary hardware

Item No. NP-RJ45-A