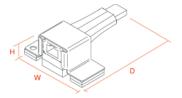

## Panasonic Toughbook 27/28/29/30 Docking Station USB Adapter Kit

| Description                                                    | Placement                                                                                                                                            | Weight | Height | Width | Depth |
|----------------------------------------------------------------|------------------------------------------------------------------------------------------------------------------------------------------------------|--------|--------|-------|-------|
| USB/RJ45 Adapter Kit for<br>Panasonic Toughbook<br>27/28/29/30 | Attaches to the bottom of any <i>Panasonic 27/28/29/30 Docking Station</i> (Item No. NP-PANDOCK) and utilitzes the USB port and provides a RJ45 port | 1.0 lb | 1.0″   | 2.5"  | 3.0"  |