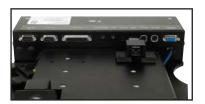

## Panasonic Toughbook 27/28/29/30 Docking Station USB Adapter Kit

| Description                                                    | Placement                                                                                                                                            | Weight | Height | Width | Depth |
|----------------------------------------------------------------|------------------------------------------------------------------------------------------------------------------------------------------------------|--------|--------|-------|-------|
| USB/RJ45 Adapter Kit for<br>Panasonic Toughbook<br>27/28/29/30 | Attaches to the bottom of any <i>Panasonic 27/28/29/30 Docking Station</i> (Item No. NP-PANDOCK) and utilitzes the USB port and provides a RJ45 port | 1.0 lb | 1.0″   | 2.5"  | 3.0"  |

## **Features**

- Provides a RJ45 port for Panasonic Toughbook 27/28/29/30 docking stations
- USB 2.0 Ethernet adapter
- Kit includes USB-to-RJ45 connector, holding bracket and ncessary hardware

Item No. NP-RJ45-B