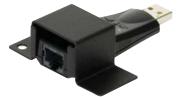

## Panasonic Toughbook 27/28/29/30 Docking Station USB Adapter Kit

| Description                                                    | Placement                                                                                                                                            | Weight | Height | Width | Depth |
|----------------------------------------------------------------|------------------------------------------------------------------------------------------------------------------------------------------------------|--------|--------|-------|-------|
| USB/RJ45 Adapter Kit for<br>Panasonic Toughbook<br>27/28/29/30 | Attaches to the bottom of any <i>Panasonic 27/28/29/30 Docking Station</i> (Item No. NP-PANDOCK) and utilitzes the USB port and provides a RJ45 port | 1.0 lb | 1.0″   | 2.5"  | 3.0"  |

## **Features**

- Provides a RJ45 port for Panasonic Toughbook 27/28/29/30 docking stations
- USB 2.0 Ethernet adapter
- Kit includes USB-to-RJ45 connector, holding bracket and ncessary hardware

Item No. NP-RJ45-B