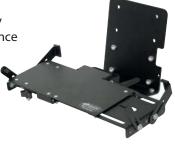

## General Dynamics Itronix Duo-Touch Docking Station Accessory Keyboard Support & Mounting Bracket

| Placement                                                                                                                                           | Weight  | Height | Width         | Depth           |
|-----------------------------------------------------------------------------------------------------------------------------------------------------|---------|--------|---------------|-----------------|
| Attaches to the back and bottom of either Duo-Touch docking station. Can be used with <b>Motion Attachments</b> (Item No. DS-CLEVIS or 0-90 CLEVIS) | 6.2 lbs | 7.25″  | 9.5" to 12.6" | 7.88" to 12.48" |

## **Features**

- Heavy gauge steel construction for long term durability
- Black powdercoat finish for maximum corrosion resistance

Please contact Gamber-Johnson directly for part numbers, pricing and ordering information