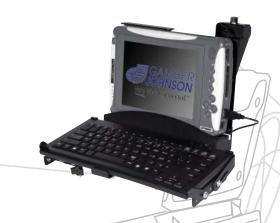

## General Dynamics Itronix Duo-Touch Docking Station Accessory Keyboard Support & Mounting Bracket

| Placement                                                                                                                                           | Weight  | Height | Width         | Depth           |
|-----------------------------------------------------------------------------------------------------------------------------------------------------|---------|--------|---------------|-----------------|
| Attaches to the back and bottom of either Duo-Touch docking station. Can be used with <b>Motion Attachments</b> (Item No. DS-CLEVIS or 0-90 CLEVIS) | 6.2 lbs | 7.25″  | 9.5" to 12.6" | 7.88" to 12.48" |

## **Features**

- Heavy gauge steel construction for long term durability
- Black powdercoat finish for maximum corrosion resistance

Please contact Gamber-Johnson directly for part numbers, pricing and ordering information