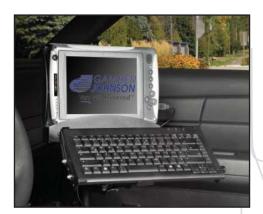

## General Dynamics Itronix Duo-Touch Docking Station Accessory Keyboard Support & Mounting Bracket

| Placement                                                                                                                                           | Weight  | Height | Width         | Depth           |
|-----------------------------------------------------------------------------------------------------------------------------------------------------|---------|--------|---------------|-----------------|
| Attaches to the back and bottom of either Duo-Touch docking station. Can be used with <b>Motion Attachments</b> (Item No. DS-CLEVIS or 0-90 CLEVIS) | 6.2 lbs | 7.25″  | 9.5" to 12.6" | 7.88" to 12.48" |

## **Features**

- Heavy gauge steel construction for long term durability
- Black powdercoat finish for maximum corrosion resistance

Please contact Gamber-Johnson directly for part numbers, pricing and ordering information