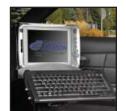

## General Dynamics Itronix Duo-Touch Docking Station Accessory Keyboard Support & Mounting Bracket

| Placement                                                                                                                                           | Weight  | Height | Width         | Depth           |
|-----------------------------------------------------------------------------------------------------------------------------------------------------|---------|--------|---------------|-----------------|
| Attaches to the back and bottom of either Duo-Touch docking station. Can be used with <b>Motion Attachments</b> (Item No. DS-CLEVIS or 0-90 CLEVIS) | 6.2 lbs | 7.25″  | 9.5" to 12.6" | 7.88" to 12.48" |