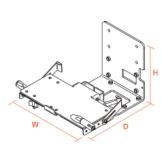

## General Dynamics Itronix Duo-Touch Docking Station Accessory Keyboard Support & Mounting Bracket

| Placement                                                                                                                                           | Weight  | Height | Width         | Depth           |
|-----------------------------------------------------------------------------------------------------------------------------------------------------|---------|--------|---------------|-----------------|
| Attaches to the back and bottom of either Duo-Touch docking station. Can be used with <b>Motion Attachments</b> (Item No. DS-CLEVIS or 0-90 CLEVIS) | 6.2 lbs | 7.25″  | 9.5" to 12.6" | 7.88" to 12.48" |