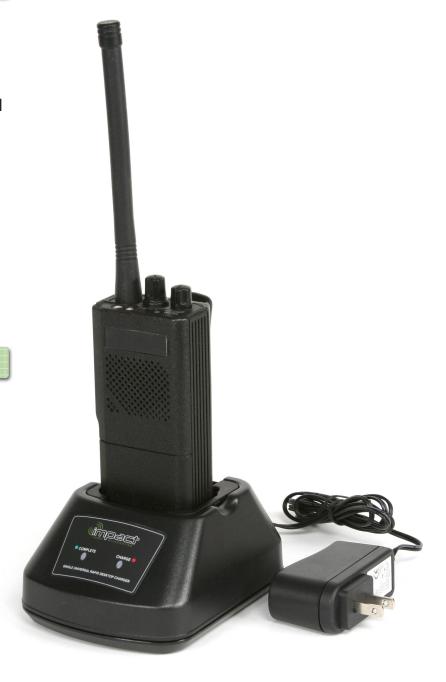

## AC-1 Universal Rapid Single Desktop Charger

## Description:

Great cost saving alternative to OEM single units!

The AC-1 is a rapid rate, tri-chemistry single desk top unit fitted with a self switching (110/220V) wall cube power supply. The AC-1 utilizes the same interchangeable cup system as all IMPACT $^{\text{TM}}$  chargers.

Cups are available for almost all brand portables.

Please reference the "Cup Chart" for supported radio models.

## Specs:

- Rapid Rate
- Tri-Chemistry
- Tough poly carbon casing
- LED charging/charged indicator
- 110/240V self switching power supply for international use
- Wide range of adapter cups available for most portable models
- Two year warranty