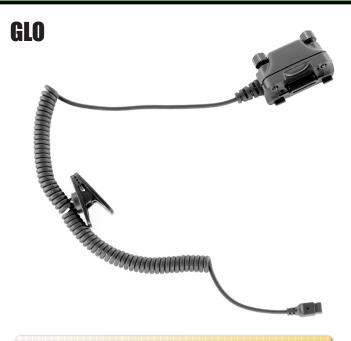

## Description:

The IMPACT™ Gold Series listen only kit plugs directly into your radio for discreet receive only communications.

Seven different, interchangeable ear options provide a hygienic, versatile and cost effective accessory solution.

## Specs:

- Rugged Kevlar<sup>™</sup> reinforced coil cable
- 7 interchangeable ear options
- Ultimate hygienic and versatile solution
- Two year warranty