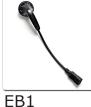

## **Earplece Options:**

AT2
High grade
quick disconnect
acoustic tube,
field repairable
transducer and

clothing clip

AT4
High output
"tubular" style
transducer w/
clear acoustic
tube / ear bud

Adjustable rubber D shaped ear hanger

D2 Flexible rubber fixed D shaped ear hanger

EH1
Rubber ear hook/
ear bud

"Walkman" style ear bud

MLS1
Mini lapel speaker with clip