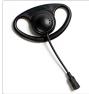

## **Earplece Options:**

AT2
High grade
quick disconnect
acoustic tube,
field repairable
transducer and

clothing clip

AT4
High output
"tubular" style
transducer w/
clear acoustic
tube / ear bud

Adjustable rubber D shaped ear hanger

D2 Flexible rubber fixed D shaped ear hanger

EH1
Rubber ear hook/
ear bud

"Walkman" style ear bud

MLS1
Mini lapel speaker with clip