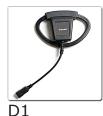

## **Earplece Options:**

AT2
High grade
quick disconnect
acoustic tube,
field repairable
transducer and

clothing clip

AT4
High output
"tubular" style
transducer w/
clear acoustic
tube / ear bud

Adjustable rubber D shaped ear hanger

D2 Flexible rubber fixed D shaped ear hanger

EH1
Rubber ear hook/
ear bud

"Walkman" style ear bud

MLS1
Mini lapel speaker with clip