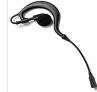

## **Earplece Options:**

AT2
High grade
quick disconnect
acoustic tube,
field repairable
transducer and

clothing clip

AT4
High output
"tubular" style
transducer w/
clear acoustic
tube / ear bud

Adjustable rubber D shaped ear hanger

D2 Flexible rubber fixed D shaped ear hanger

EH1
Rubber ear hook/
ear bud

"Walkman" style ear bud

MLS1
Mini lapel speaker with clip