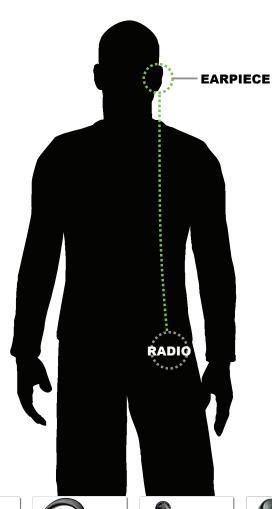

## 1 Wire Listen Only (to Radio)

## Description:

The IMPACT™ Gold Series listen only kit plugs directly into your radio for discreet receive only communications.

Seven different, interchangeable ear options provide a hygienic, versatile and cost effective accessory solution.