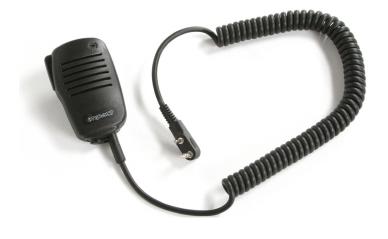

### **GRSM-MD1**

## Description:

Medium duty, compact remote speaker mic with 3.5mm accessory jack.