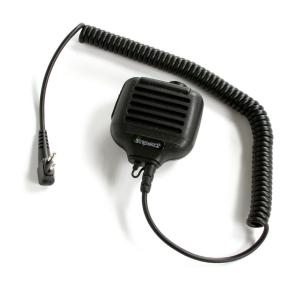

### **GRSM-MD3**

## Description:

Medium duty, OEM style remote speaker mic with 3.5mm accessory jack.