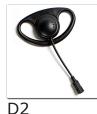

Flexible rubber fixed D shaped ear hanger

Rubber ear hook/ ear bud

"Walkman" style ear bud

Mini lapel speaker with clip