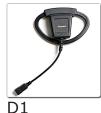

#### **Earpiece Options:**

AT2
High grade
quick disconnect
acoustic tube,
field repairable
transducer and

clothing clip

AT4
High output
"tubular" style
transducer w/
clear acoustic
tube / ear bud

Adjustable rubber D shaped ear hanger