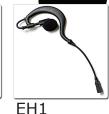

Flexible rubber fixed D shaped ear hanger

Rubber ear hook/ ear bud

"Walkman" style ear bud

Mini lapel speaker with clip