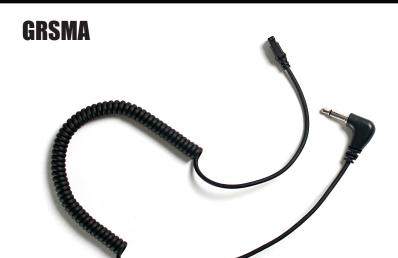

#### Specs:

- Rugged Kevlar<sup>™</sup> reinforced coil cable
- L Jack (2.5mm and 3.5mm)
- Straight Jack (3.5mm)

### Description:

Our Gold Series listen only kit, for use with IMPACT™ or other brand speaker microphones, offers the user 7 different and interchangeable ear options for the ultimate in versatility and hygiene.