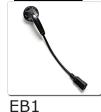

Flexible rubber fixed D shaped ear hanger

Rubber ear hook/ ear bud

"Walkman" style ear bud

Mini lapel speaker with clip