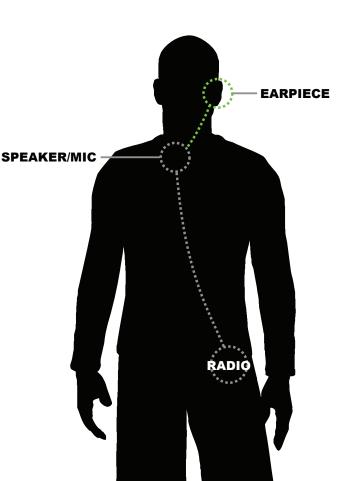

# 1 Wire Listen Only (to Speaker Mic)

### Description:

Our Gold Series listen only kit, for use with IMPACT™ or other brand speaker microphones, offers the user 7 different and interchangeable ear options for the ultimate in versatility and hygiene.