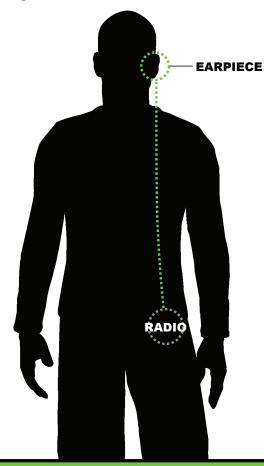

### **Description:**

The professional grade 1 wire kit is the ideal solution for monitoring radio communications in a discreet way. The low profile cable plugs directly into the radio's accessory port and allows the user to operate the radio normally for transmission while all radio reception is heard through the covert acoustic tube or comfortable rubber adjustable D shaped ear hanger.