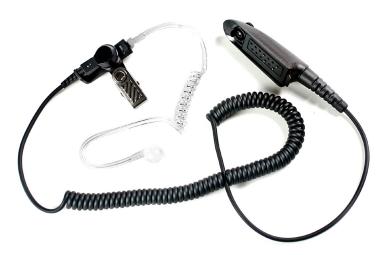

### **Description:**

The professional grade 1 wire kit is the ideal solution for monitoring radio communications in a discreet way. The low profile cable plugs directly into the radio's accessory port and allows the user to operate the radio normally for transmission while all radio reception is heard through the covert acoustic tube or comfortable rubber adjustable D shaped ear hanger.

#### Specs:

- Kevlar<sup>™</sup> reinforced coil cable
- Field replaceable transducers
- OEM compatible replacement parts at incredible prices
- Two year warranty