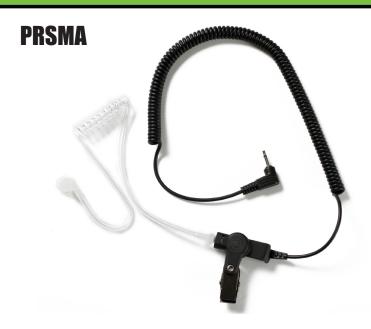

# **Listen Only** (to Speaker Mic)

#### Description:

"Professional Grade" listen only kit for use on your IMPACT™ or other brand speaker microphones. This surveillance kit is the ideal solution for the professional user who can't afford anything less than the best! Used by thousands of law enforcement agents, security companies, casinos and retailers world wide!

#### Specs:

- Two models available:
  - PRSMA Regular 18" (at rest) w/ coil
  - PRSMA-SH short 9" (at rest) w/ coil
- Kevlar<sup>™</sup> reinforced coil cable
- L shape or straight jack 2.5mm or 3.5mm available
- OEM compatible replacement parts at incredible prices
- Two year warranty