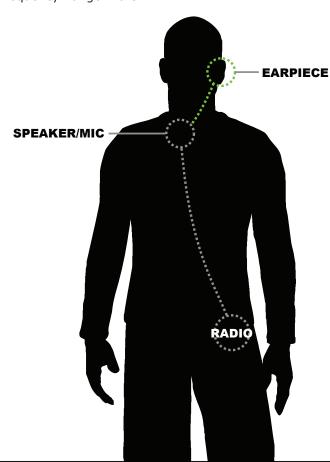

# **Listen Only** (to Speaker Mic)

#### Description:

"Professional Grade" listen only kit for use on your IMPACT™ or other brand speaker microphones. This surveillance kit is the ideal solution for the professional user who can't afford anything less than the best! Used by thousands of law enforcement agents, security companies, casinos and retailers world wide!