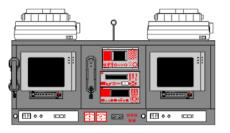

#### [ JCO-\*\*\*A3DUC Series ]

- ► For Ocean Area A3
- ► Consists of
- (1) MF/HF with DSC & without NBDP
- (2) Inmarsat-C
- (1) VHF