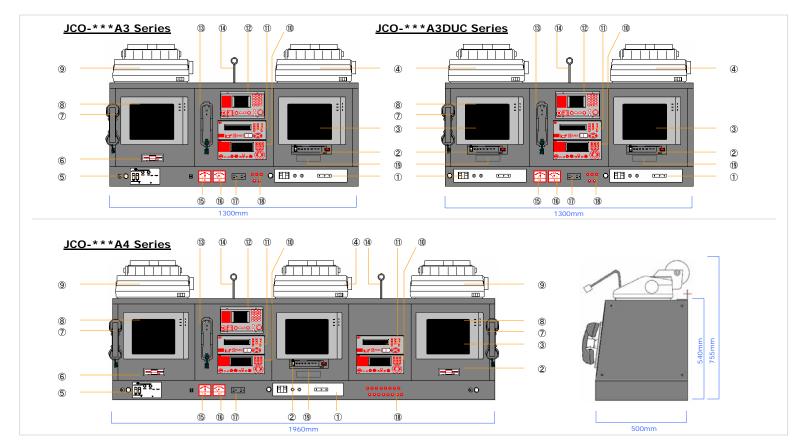

#### [ JCO-\*\*\*A3 Series ]

♣ 150W model : JCO-150A3 ♣ 250W model : JCO-250A3

- ► For Ocean Area A3
- ► Consists of; (1) MF/HF with DSC & NBDP
  - (1) Inmarsat-C
  - (1) VHF

#### [ JCO-\*\*\*A3DUC Series ]

- ► For Ocean Area A3
- ► Consists of
- (1) MF/HF with DSC & without NBDP
- (2) Inmarsat-C
- (1) VHF

#### [ JCO-\*\*\*A4 Series ]

4 150W model : JCO-150A4
4 250W model : JCO-250A4

- ► For Ocean Area A3 & A4
- ► Consists of (2) MF/HF with DSC & NBDP
  - (1) Inmarsat-C
  - (1) VHF

#### **Table of Components**

|                                          | JCO-***A3 | JCO-***A3DUC | JCO-***A4 |
|------------------------------------------|-----------|--------------|-----------|
| Radiotelephone                           | 1         | 1            | 2         |
| DSC Modem                                | 1         | 1            | 2         |
| Data Terminal Equipment                  | 2         | 2            | 3         |
| Keyboard                                 | 2         | 2            | 3         |
| Printer                                  | 2         | 2            | 3         |
| FDD Unit                                 | 1         | -            | 2         |
| Handset/Handset Holder                   | 2         | 2            | 3         |
| DC/DC Power Supply (only for 150W model) | 1         | 1            | 1         |
| Inm-C IME                                | 1         | 2            | 1         |
| AC/DC Power Supply for Inm-C             | 1         | 2            | 1         |
| VHF Controller                           | 1         | 1            | 1         |
| VHF Transceiver                          | 1         | 1            | 1         |
| Emergency Light                          | 1         | 1            | 1         |

#### Items on the console

| Description                         | No.                                                                                                                                                                                                                                                                                   | Description                                                                                                                                                                                                                                                                                                                                                                                            |
|-------------------------------------|---------------------------------------------------------------------------------------------------------------------------------------------------------------------------------------------------------------------------------------------------------------------------------------|--------------------------------------------------------------------------------------------------------------------------------------------------------------------------------------------------------------------------------------------------------------------------------------------------------------------------------------------------------------------------------------------------------|
| NBD-843A POWER SUPPLY (INM-C)       | 11                                                                                                                                                                                                                                                                                    | NCT-196N DSC/NBDP (MF/HF)                                                                                                                                                                                                                                                                                                                                                                              |
| NTF-781GM I.M.E (INM-C)             | 12                                                                                                                                                                                                                                                                                    | NCM-1770 VHF RADIO CONTROLLER                                                                                                                                                                                                                                                                                                                                                                          |
| NDZ-127C1 DATA TERMINAL (INM-C)     | 13                                                                                                                                                                                                                                                                                    | NQW-261 HANDSET(VHF)                                                                                                                                                                                                                                                                                                                                                                                   |
| NKG-800 PRINTER (INM-C)             | 14                                                                                                                                                                                                                                                                                    | EMERGENCY LIGHT                                                                                                                                                                                                                                                                                                                                                                                        |
| NBD-865 POWER SUPPLY (VHF)          | 15                                                                                                                                                                                                                                                                                    | DC AMPERE METER                                                                                                                                                                                                                                                                                                                                                                                        |
| FLOPPY DISK DRIVE(MF/HF)            | 16                                                                                                                                                                                                                                                                                    | DC VOLTAGE METER                                                                                                                                                                                                                                                                                                                                                                                       |
| NQW-213 HANDSET (MF/HF)             | 17                                                                                                                                                                                                                                                                                    | AC110V RECEPTACLE                                                                                                                                                                                                                                                                                                                                                                                      |
| NDZ-127J NBDP DATA TERMINAL (MF/HF) | 18                                                                                                                                                                                                                                                                                    | FUSE                                                                                                                                                                                                                                                                                                                                                                                                   |
| NKG-800 PRINTER (MF/HF)             | 19                                                                                                                                                                                                                                                                                    | FLOPPY DISK DRIVE(INM-C) OPTION                                                                                                                                                                                                                                                                                                                                                                        |
| JSB-196GM MF/HF RADIO TELEPHONE     |                                                                                                                                                                                                                                                                                       |                                                                                                                                                                                                                                                                                                                                                                                                        |
|                                     | NBD-843A POWER SUPPLY (INM-C) NTF-781GM I.M.E (INM-C) NDZ-127C1 DATA TERMINAL (INM-C) NKG-800 PRINTER (INM-C) NBD-865 POWER SUPPLY (VHF) FLOPPY DISK DRIVE(MF/HF) NQW-213 HANDSET (MF/HF) NDZ-127J NBDP DATA TERMINAL (MF/HF) NKG-800 PRINTER (MF/HF) JSB-196GM MF/HF RADIO TELEPHONE | NBD-843A POWER SUPPLY (INM-C)       11         NTF-781GM I.M.E (INM-C)       12         NDZ-127C1 DATA TERMINAL (INM-C)       13         NKG-800 PRINTER (INM-C)       14         NBD-865 POWER SUPPLY (VHF)       15         FLOPPY DISK DRIVE(MF/HF)       16         NQW-213 HANDSET (MF/HF)       17         NDZ-127J NBDP DATA TERMINAL (MF/HF)       18         NKG-800 PRINTER (MF/HF)       19 |

<sup>\*</sup> Installed inside the console for JCO-\*\*\*A3DUC model.

#### Items inside the console

|     | Description                  |   | Description      |
|-----|------------------------------|---|------------------|
| A** | NBG-300 POWER SUPPLY (MF/HF) | D | PRINTER SELECTOR |
| В   | JB1 CQD-2032 (INM-C)         | Ε | ANTENNA SPLITTER |
| С   | NTE-770 TRANSCEIVER (VHF)    |   |                  |

<sup>\*\*</sup> Only for 150W MF/HF model.

For further information please contact: