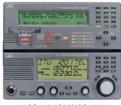

Inmarsat-C Ship Earth Station

### Inmarsat-C Ship Earth Station

The JUE-85 Inmarsat-C Ship Earth Station is a highly reliable mobile satellite message communication system having the ability to handle commercial, operational and personal messages just as easily as distress and safety communications.

The JUE-85 Inmarsat system comprises a small antenna with built-in GPS, terminal (transmitter and receiver) with distress button, messaging unit and power supply unit. Unlike a typical Inmarsat C system, JRC also includes a printer as standard, offering a total solution to the shipping industry.