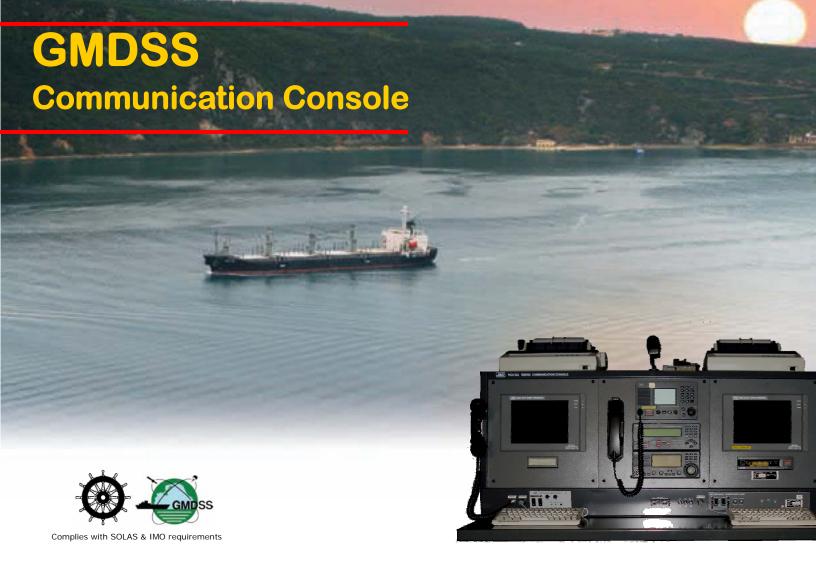

JSS-196GM/JSS-296 MF/HF Radio Station

#### MF/HF Radio Station

The JSB-196GM (150W) / JSS-296 (250W) MF/HF radiotelephones are designed for vessels navigating in A2, A3 and A4 sea areas. It is one of the most advanced GMDSS systems JRC ever developed, allowing for superior The compact and lightweight construction allows for a flexible installation approach.