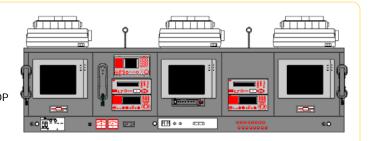

#### [ JCO-\*\*\*A4 Series ]

4 150W model : JCO-150A4
4 250W model : JCO-250A4

- ► For Ocean Area A3 & A4
- ► Consists of (2) MF/HF with DSC & NBDP
  - (1) Inmarsat-C
  - (1) VHF