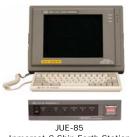

### VHF/DSC VHF Radiotelephone

JHS-770S/JHS-780D VHF Radiotelephone

The JHS-770S (semi-duplex) / JHS-780D (duplex) VHF/DSC Radiotelephone is a first class VHF with an advanced modular design that allows for maximum installation flexibility.

When your AIS is connected to the JHS-770S/JHS-780D, new possibilities become available. This innovative feature, unique to JRC, allows you to quickly navigate through a list of targets in your surrounding area. Bearing, range and MMSI information of target vessels are sorted from the shortest range upwards. You can now easily select the vessel you wish to get in contact with, and send a DSC message immediately.