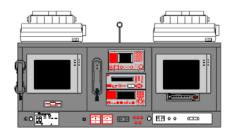

#### [ JCO-\*\*\*A3 Series ]

♣ 150W model : JCO-150A3 ♣ 250W model : JCO-250A3

- ► For Ocean Area A3
- ► Consists of; (1) MF/HF with DSC & NBDP
  - (1) Inmarsat-C
  - (1) VHF

#### [ JCO-\*\*\*A3DUC Series ]

- ► For Ocean Area A3
- ► Consists of
- (1) MF/HF with DSC & without NBDP
- (2) Inmarsat-C
- (1) VHF