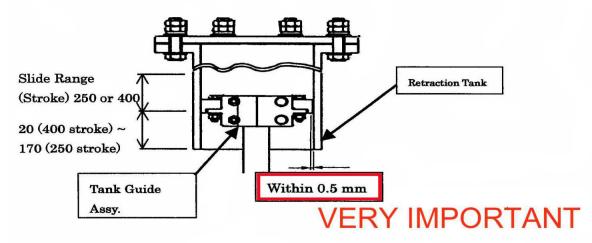

#### Instructions for modifying tank guide

1. As shown in the drawing below, confirm that the narrowest gap between the tank guide assy. and retraction tank in the slide range (20-170 mm) is within 0.5 mm.

- 2. If the gap at a side is more than 0.5 mm, install a shim to make the gap within 0.5 mm.
  - 2-1. Unscrew four M10X50 bolts.
  - 2-2. Unscrew four countersunk screws, then attach the shim with the countersunk screws as shown below.

3. Unscrew four M10X70 bolts, then fasten the tank guide to the neck of the main shaft as shown in the installation manual.