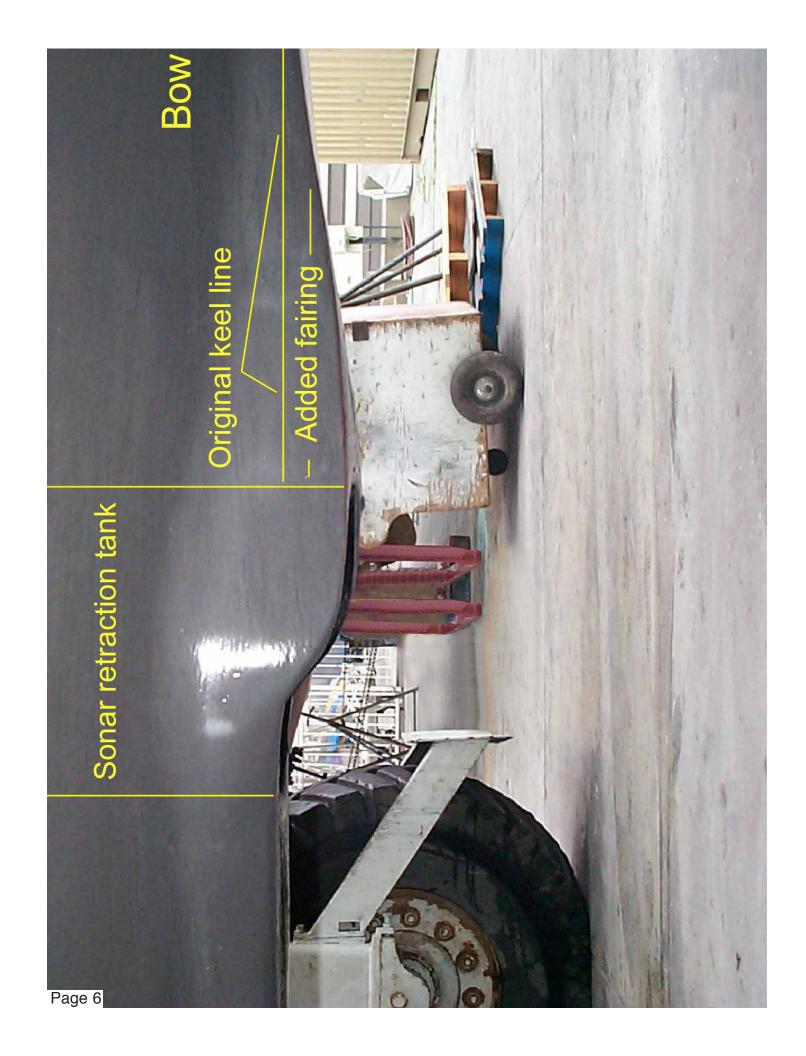

#### Sonar tube fairings for high speed vessels

Today, many Sonar hull tubes have to be placed in the forward part of the vessel. This location almost guarantees underway turbulence. Although a poor location, space limitations usually make it the only site available for the hull tube and hoist. As the installation manual shows, the best location is always one third to one half way back from the bow. This is okay, because a bit of prior planning and on - site fabrication will allow a very successful installation on a fast, planing hull vessel. When the vessel's bow rises or she is on a plane, you must prevent the hull tube rear wall from becoming a large water scoop. A simple but effective fairing must be constructed. The fairing routes (diverts) the water flow away from the tube opening, preventing it from striking the tube's rear wall. The same principles applicable for bow thruster installations are true for any Sonar hull tube.

Properly sized and shaped, the fairing will minimize turbulence and destructive soundome or shaft movement. Some vessels may require several fairing size and shape adjustments to be absolutely successful. Pictures of several typical, successful fairings are attached for your information and use. A carefully fitted installation will insure you many years of reliable, trouble free Sonar operation.