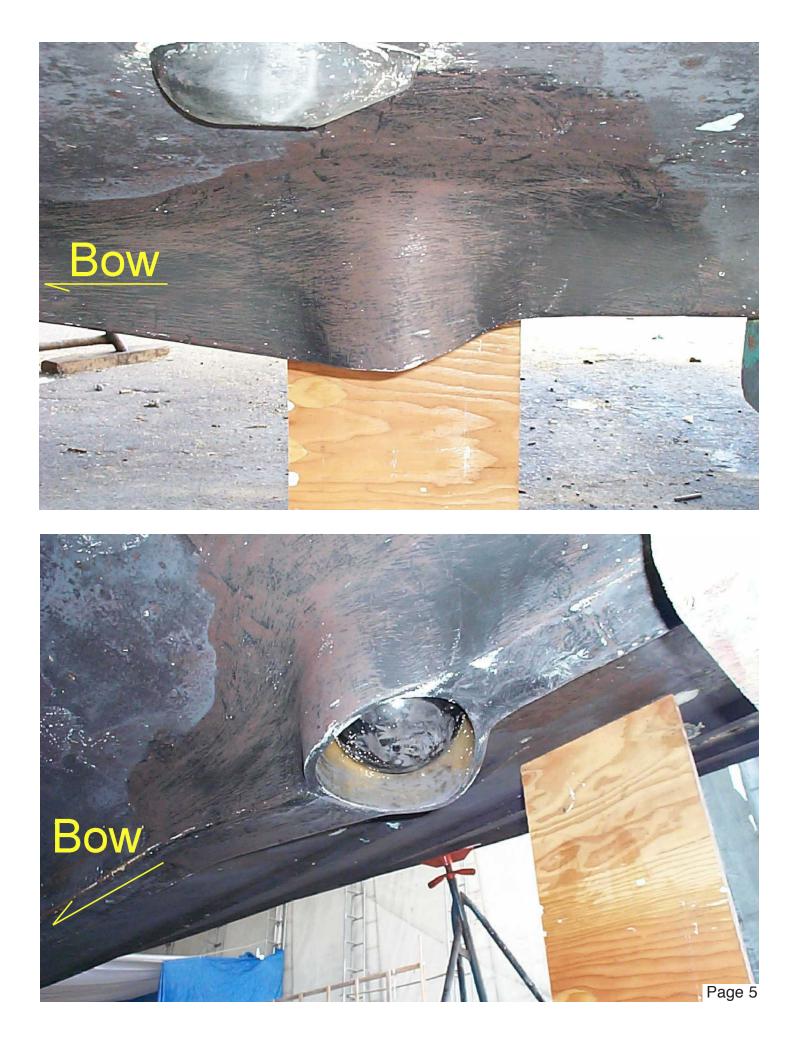

#### Sonar tube fairings for high speed vessels

Today, many Sonar hull tubes have to be placed in the forward part of the vessel. This location almost guarantees underway turbulence. Although a poor location, space limitations usually make it the only site available for the hull tube and hoist. As the installation manual shows, the best location is always one third to one half way back from the bow. This is okay, because a bit of prior planning and on - site fabrication will allow a very successful installation on a fast, planing hull vessel. When the vessel's bow rises or she is on a plane, you must prevent the hull tube rear wall from becoming a large water scoop. A simple but effective fairing must be constructed. The fairing routes (diverts) the water flow away from the tube opening, preventing it from striking the tube's rear wall. The same principles applicable for bow thruster installations are true for any Sonar hull tube.

Properly sized and shaped, the fairing will minimize turbulence and destructive soundome or shaft movement. Some vessels may require several fairing size and shape adjustments to be absolutely successful. Pictures of several typical, successful fairings are attached for your information and use. A carefully fitted installation will insure you many years of reliable, trouble free Sonar operation.