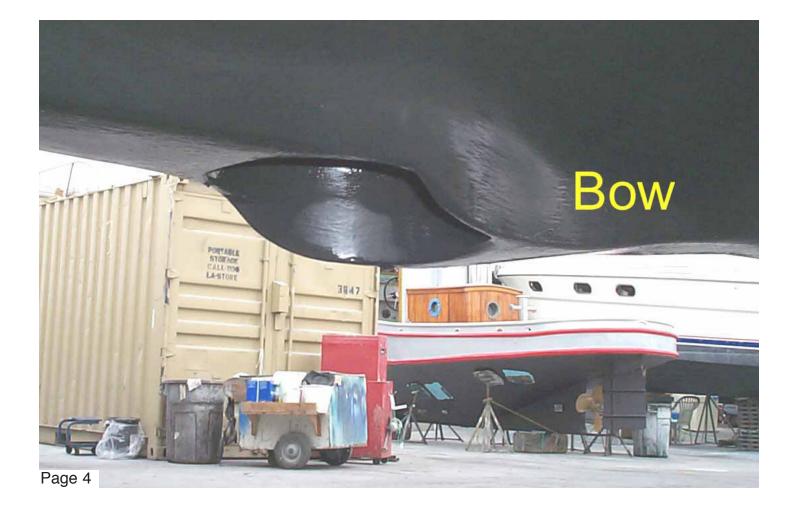

#### Sonar tube fairings for high speed vessels

Today, many Sonar hull tubes have to be placed in the forward part of the vessel. This location almost guarantees underway turbulence. Although a poor location, space limitations usually make it the only site available for the hull tube and hoist. As the installation manual shows, the best location is always one third to one half way back from the bow. This is okay, because a bit of prior planning and on - site fabrication will allow a very successful installation on a fast, planing hull vessel. When the vessel's bow rises or she is on a plane, you must prevent the hull tube rear wall from becoming a large water scoop. A simple but effective fairing must be constructed. The fairing routes (diverts) the water flow away from the tube opening, preventing it from striking the tube's rear wall. The same principles applicable for bow thruster installations are true for any Sonar hull tube.

Properly sized and shaped, the fairing will minimize turbulence and destructive soundome or shaft movement. Some vessels may require several fairing size and shape adjustments to be absolutely successful. Pictures of several typical, successful fairings are attached for your information and use. A carefully fitted installation will insure you many years of reliable, trouble free Sonar operation.