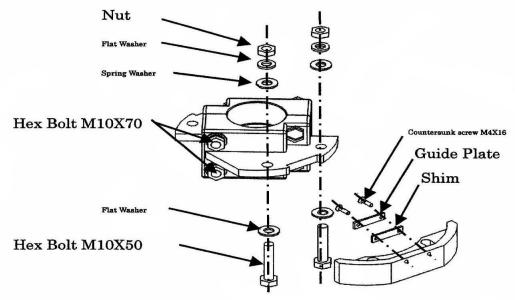

- 2. If the gap at a side is more than 0.5 mm, install a shim to make the gap within 0.5 mm.
  - 2-1. Unscrew four M10X50 bolts.
  - 2-2. Unscrew four countersunk screws, then attach the shim with the countersunk screws as shown below.

3. Unscrew four M10X70 bolts, then fasten the tank guide to the neck of the main shaft as shown in the installation manual.