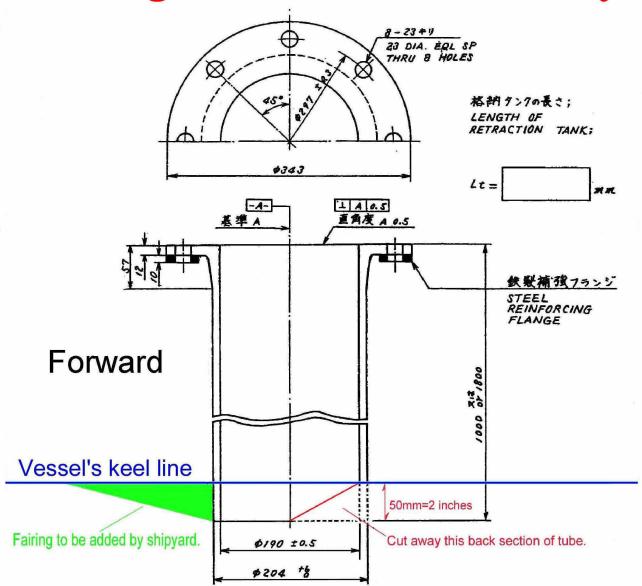

## Drawing for keel installation only.

# Standard tank length is 1 meter. Minimum tank length is 26 inches or 660mm.

| 単位 UNI                                                                                                                                                                                                                                                                                                                                                                                                                                                                                                                                                                                                                                                                                                                                                                                                                                                                                                                                                                                                                                                                                                                                                                                                                                                                                                                                                                                                                                                                                                                                                                                                                                                                                                                                                                                                                                                                                                                                                                                                                                                                                                                         | T:mm_                       | 品番<br>ITEM   | 品名<br>NAME                   | 材<br>MATE      | 質<br>RIAL                                               | 数量<br>Q′TY                   | 図 番<br>DWG.NO. | 摘 要<br>REMARKS |
|--------------------------------------------------------------------------------------------------------------------------------------------------------------------------------------------------------------------------------------------------------------------------------------------------------------------------------------------------------------------------------------------------------------------------------------------------------------------------------------------------------------------------------------------------------------------------------------------------------------------------------------------------------------------------------------------------------------------------------------------------------------------------------------------------------------------------------------------------------------------------------------------------------------------------------------------------------------------------------------------------------------------------------------------------------------------------------------------------------------------------------------------------------------------------------------------------------------------------------------------------------------------------------------------------------------------------------------------------------------------------------------------------------------------------------------------------------------------------------------------------------------------------------------------------------------------------------------------------------------------------------------------------------------------------------------------------------------------------------------------------------------------------------------------------------------------------------------------------------------------------------------------------------------------------------------------------------------------------------------------------------------------------------------------------------------------------------------------------------------------------------|-----------------------------|--------------|------------------------------|----------------|---------------------------------------------------------|------------------------------|----------------|----------------|
| 承認<br>APPROVED                                                                                                                                                                                                                                                                                                                                                                                                                                                                                                                                                                                                                                                                                                                                                                                                                                                                                                                                                                                                                                                                                                                                                                                                                                                                                                                                                                                                                                                                                                                                                                                                                                                                                                                                                                                                                                                                                                                                                                                                                                                                                                                 | 5 2                         |              | 角 法<br>GLE PROJECTION        | 名 称<br>TITLE   | <sup>務</sup><br>TLE FRP製格納タンク外観図<br>FRP RETRACTION TANK |                              |                |                |
| 検 図<br>CHECKED                                                                                                                                                                                                                                                                                                                                                                                                                                                                                                                                                                                                                                                                                                                                                                                                                                                                                                                                                                                                                                                                                                                                                                                                                                                                                                                                                                                                                                                                                                                                                                                                                                                                                                                                                                                                                                                                                                                                                                                                                                                                                                                 | July 18.75<br>Dela          | 尺度<br>SCALE  | 1/5                          |                |                                                         | · Martin - Martine - Martine | DRAWING        |                |
| and the second s | July · 18 · 128<br>M. Mules | 重量<br>WEIGHT | 1000mm: 20kg<br>1800mm: 27kg | 図 著<br>DWG.NO. |                                                         | C1229                        | Э-007-Е        |                |
|                                                                                                                                                                                                                                                                                                                                                                                                                                                                                                                                                                                                                                                                                                                                                                                                                                                                                                                                                                                                                                                                                                                                                                                                                                                                                                                                                                                                                                                                                                                                                                                                                                                                                                                                                                                                                                                                                                                                                                                                                                                                                                                                |                             | 1 N N        |                              | -              |                                                         |                              |                |                |