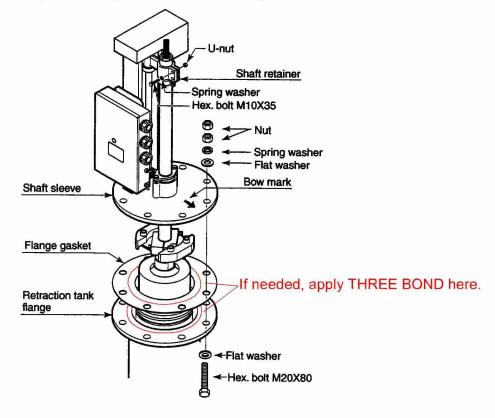

Clean surface of gasket, tank flange and shaft sleeve.

#### IMPORTANT

Normally a clean flange gasket is enough for a water tight seal. For added protection you may add an 1/16" bead of THREE BOND 1104.

Warning: Using an excessive amount of THREE BOND can distort the flange gasket and in some cases permanently attach the sonar flange to the retraction tank.