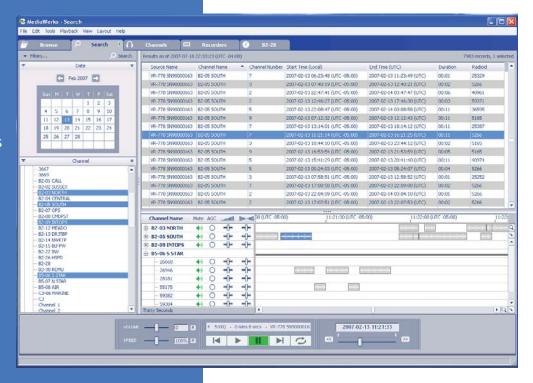

## **Incident Replay and Management**

Eventide **Media**Works<sup>™</sup> software provides enhanced recording replay and management capabilities including:

- Multiple-call replay
- Graphical time-line
- Pan/zoom navigation
- Variable-speed replay
- Create & save incidents
- Drag calls to incidents
- Audio redaction
- Call protection
- Burn calls to CD
- Export calls
- Email calls
- Live monitoring
- Instant recall
- Generate reports
- View logger alarms and alerts