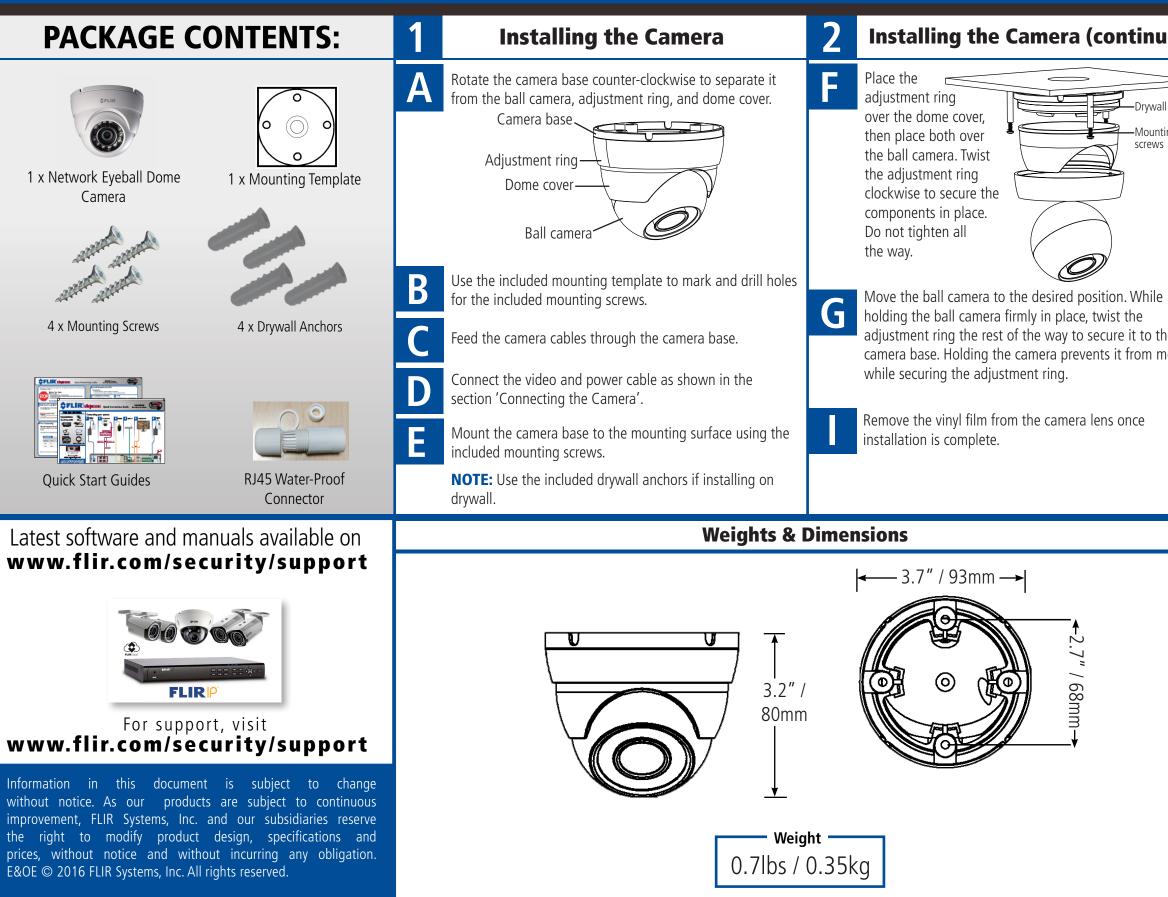

## **Quick Connection Guide**

3MP HD Network Eyeball Dome Camera

## **PE133E SERIES**

| ued)                        | <b>3 Connecting the Camera</b>                                                                                                                                                                                                                                                                                                                                                                                                                                                                                                                                                                                                                                                                                                     |
|-----------------------------|------------------------------------------------------------------------------------------------------------------------------------------------------------------------------------------------------------------------------------------------------------------------------------------------------------------------------------------------------------------------------------------------------------------------------------------------------------------------------------------------------------------------------------------------------------------------------------------------------------------------------------------------------------------------------------------------------------------------------------|
| vall anchors<br>nting<br>vs |                                                                                                                                                                                                                                                                                                                                                                                                                                                                                                                                                                                                                                                                                                                                    |
| e<br>the<br>moving          | <ul> <li>1.Ethernet Port (PoE): Connect the camera to an NVR or a router or switch on your network using Cat5e or better Ethernet cable (not included). PoE Class 3 supported.</li> <li>2.Power Input: If not using PoE, connect the camera to a 12V DC power source. See power requirement specification in datasheet.</li> </ul>                                                                                                                                                                                                                                                                                                                                                                                                 |
|                             | Safety Precautions                                                                                                                                                                                                                                                                                                                                                                                                                                                                                                                                                                                                                                                                                                                 |
|                             | <ul> <li>Use an appropriate low voltage power cable to prevent fire or electrical shock.</li> <li>Make sure to install the camera in an area that can support the camera weight.</li> <li>There are no user serviceable parts inside the camera. Please do not disassemble the camera.</li> <li>Do not clean the lens cover with an abrasive cleaning material. Please use a lint free micro-fiber cloth to clean the lens cover.</li> <li>Camera is rated for outdoor use (IP66), but is not intended for submersion in water.</li> </ul>                                                                                                                                                                                         |
|                             | FCC Notice                                                                                                                                                                                                                                                                                                                                                                                                                                                                                                                                                                                                                                                                                                                         |
|                             | This equipment has been tested and found to comply with the limits for a Class A digital device,<br>pursuant to Part 15 of the FCC Rules. These limits are designed to provide reasonable protection<br>against harmful interference when the equipment is operated in a commercial environment.<br>This equipment generates, uses, and can radiate radio frequency energy and, if not installed<br>and used in accordance with the instruction manual, may cause harmful interference to radio<br>communications. Operation of this equipment in a residential area is likely to cause harmful<br>interference in which case the user will be required to correct the interference at his own expense.<br>PE133E_SERIES_QCG_EN_R1 |