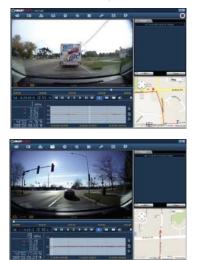

# Playback & Analysis:

Includes the SmartWitness SVC1080-LCA Analysis software for Windows and Mac, allowing you to:

- Playback recordings
- Search recordings by time/date
- Search by vehicle speed
- Search by incident/accident
- Save JPEG snapshots
- Save AVI/MP4 file backups

# Additional Features:

- Built-in GPS receiver, ensures the highest accuracy for vehicle location and speed
- Full Google Maps, Google Earth and Google Street View Integration
- Embedded 256 level Bosch G-sensor for accurate reporting of G-force levels present in an incident/accident.
- Records Driving Style by continuously monitoring the effect of speed, acceleration, braking and steering on the vehicle
- Built-in battery backup allows the unit to finish recording even if the power supply is interrupted during an incident/ accident.