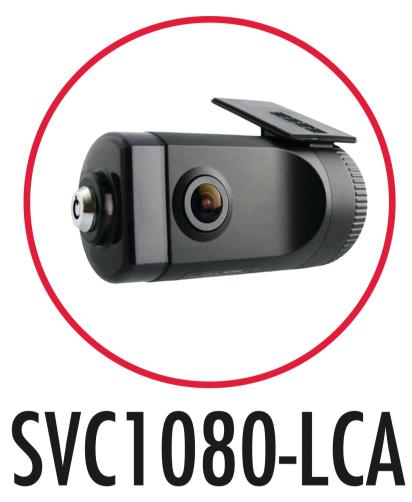

# Full HD (1080P) Vehicle Accident Camera

# Full HD (1080P) Vehicle Accident Camera with Integrated 3-axis G-Sensor and Integrated GPS Receiver, Permanent Wiring & Locking Case

The SVC1080-LCA is a 1080P Full HD vehicle accident camera with 3-Axis G-sensor and GPS receiver for accurate data on vehicle location, driving stle and impact force of an incident. This evidence can protect a driver from many of the issues faced on the roads today:

The SVC1080-LCA features a full HD (1080P), 170° lens to provide a comprehensive view of any incident. The unit will record exactly what happened before, during and after an incident. It does this by recording the following information;

- Drivers view of the road
- Vehicle Location
- Impact Force of an incident
- Driving Style (speed, acceleration, braking & steering)

The SVC1080-LCA is designed to look like a part of the vehicle with a small and unobtrusive frame, preventing any unwanted attention from passengers or passers by.

Designed for semi-professional installation, the SVC1080-LCA attaches to the inside of your windscreen using a similar high strength adhesive pad used for attaching rear view mirrors. The unit is hard wired to the vehicles battery and includes a locking transparent cover which prevents unauthorised access to the SD card or operation buttons.