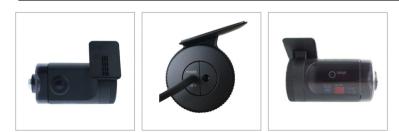

Designed for semi-professional installation, the SVC1080-LCA attaches to the inside of your windscreen using a similar high strength adhesive pad used for attaching rear view mirrors. The unit is hard wired to the vehicles battery and includes a locking transparent cover which prevents unauthorised access to the SD card or operation buttons.

# Physical:

- Manufactured using light weight polycarbonate, keeping the unit small and light
- Hard wiring prevents unauthorised unplugging of unit

# What's In The box

- SVC1080-LCA Vehicle Accident Camera
- Pack of Adhesive Cable Tidy Clips
- Mounting Bracket with Adhesive Pad
- Locking Case and Keys
- User Manual