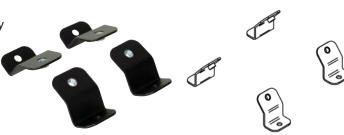

## MCS Vehicle Leg Kit: Universal - All Vehicles

| Placement                          | Seat Configuration | Drilling Required | Weight  |
|------------------------------------|--------------------|-------------------|---------|
| On both sides of transmission hump | Bucket             | Yes               | 1.2 lbs |

## Features

- Heavy gauge steel construction for long-term durability
- Black powdercoat finish for maximum corrosion resistance
- Legs attach to both short and long *MCS Top Plates* (Item No. 7160-0085 or 7160-0086)