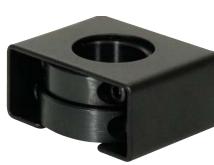

## **Vertical Adjust Preventative Collar**

| Placement                                             | Weight  | Height | Width | Depth |
|-------------------------------------------------------|---------|--------|-------|-------|
| Secures at point where Upper Tube/Lower Tube converge | 0.4 lbs | 1.3″   | 2.5″  | 2.7″  |

## Features

- Heavy gauge steel construction for long-term durability
- Black powdercoat finish for maximum corrosion resistance
- Prevents user from vertically adjusting equipment into the air bag zone
- Deters theft
- Does not inhibit left/right rotational adjustments