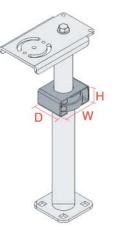

## **Vertical Adjust Preventative Collar**

| Placement                                             | Weight  | Height | Width | Depth |
|-------------------------------------------------------|---------|--------|-------|-------|
| Secures at point where Upper Tube/Lower Tube converge | 0.4 lbs | 1.3″   | 2.5″  | 2.7″  |