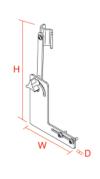

## Panasonic Toughbook 27/28/29/30 Cradle Screen Support

| Description    | Placement                                            | Weight  | Height | Width | Depth |
|----------------|------------------------------------------------------|---------|--------|-------|-------|
| Screen Support | Screen Support attaches to either side of the cradle | 0.4 lbs | 9.0"   | 5.0"  | 0.25" |