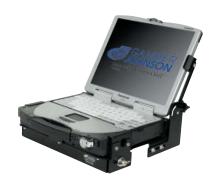

## **Features**

- Provides screen support
- Ideal for rugged driving conditions

Item No. **7110-0643** 

3001 Borham Ave Stevens Point, WI 54481 Phone: 800-456-6868 Fax: 715-344-8845

Email: gamberj@gamberjohnson.com Website: www.gamberjohnson.com