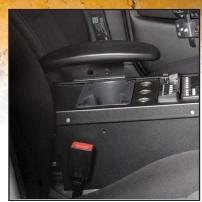

## MCS PASSENGER SIDE ARMREST: CHEVROLET CAPRICE POLICE PATROL VEHICLE (2011-2013)

| Placement                                                                                           | Weight  | Height | Width | Depth |
|-----------------------------------------------------------------------------------------------------|---------|--------|-------|-------|
| On the passenger side of the <i>Chevrolet Caprice Console Box</i> (Item No. 7160-0378 or 7160-0379) | 2.5 lbs | 7.4"   | 3.3"  | 11.0″ |

## **Features:**

- · Heavy gauge steel construction for long-term durability
- · Black powdercoat finish for maximum corrosion resistance
- · Sturdy for additional support
- Sleek, padded armrest flips up for convenience
- Attaches to Chevrolet Caprice Console Box (Item No. 7160-0378 or 7160-0379) console box via threaded PEM's and hardware