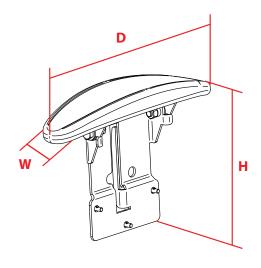

## MCS PASSENGER SIDE ARMREST: CHEVROLET CAPRICE POLICE PATROL VEHICLE (2011-2013)

| Placement                                                                                           | Weight  | Height | Width | Depth |
|-----------------------------------------------------------------------------------------------------|---------|--------|-------|-------|
| On the passenger side of the <i>Chevrolet Caprice Console Box</i> (Item No. 7160-0378 or 7160-0379) | 2.5 lbs | 7.4"   | 3.3"  | 11.0″ |