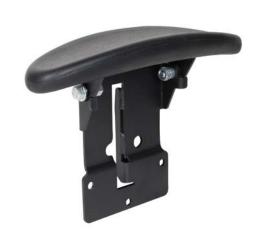

## MCS PASSENGER SIDE ARMREST: CHEVROLET CAPRICE POLICE PATROL VEHICLE (2011-2013)

| Placement                                                                                           | Weight  | Height | Width | Depth |
|-----------------------------------------------------------------------------------------------------|---------|--------|-------|-------|
| On the passenger side of the <i>Chevrolet Caprice Console Box</i> (Item No. 7160-0378 or 7160-0379) | 2.5 lbs | 7.4"   | 3.3"  | 11.0″ |

## **Features:**

- · Heavy gauge steel construction for long-term durability
- · Black powdercoat finish for maximum corrosion resistance
- · Sturdy for additional support
- Sleek, padded armrest flips up for convenience
- Attaches to Chevrolet Caprice Console Box (Item No. 7160-0378 or 7160-0379) console box via threaded PEM's and hardware