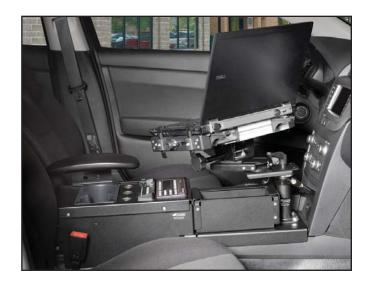

## MCS DRIVER SIDE ARMREST: CHEVROLET CAPRICE POLICE PATROL VEHICLE (2011-2013)

| Placement                                                                    | Weight  | Height | Width | Depth |
|------------------------------------------------------------------------------|---------|--------|-------|-------|
| On the driver side of the Chevrolet Caprice Console Box (Item No. 7160-0378) | 2.5 lbs | 7.4"   | 3.3"  | 11.0" |

## **Features:**

- Heavy gauge steel construction for long-term durability
- · Black powdercoat finish for maximum corrosion resistance
- Sturdy for additional support
- Sleek, padded armrest flips up for convenience
- Attaches to Chevrolet Caprice Console Box (Item No. 7160-0378) console box via threaded PEM's and hardware