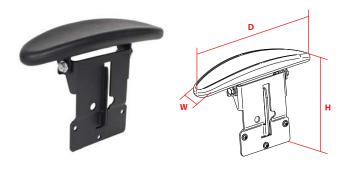

## MCS DRIVER SIDE ARMREST: CHEVROLET CAPRICE POLICE PATROL VEHICLE (2011-2013)

| Placement                                                                    | Weight  | Height | Width | Depth |
|------------------------------------------------------------------------------|---------|--------|-------|-------|
| On the driver side of the Chevrolet Caprice Console Box (Item No. 7160-0378) | 2.5 lbs | 7.4"   | 3.3"  | 11.0" |

## **Features:**

- Heavy gauge steel construction for long-term durability
- · Black powdercoat finish for maximum corrosion resistance
- Sturdy for additional support
- Sleek, padded armrest flips up for convenience
- Attaches to Chevrolet Caprice Console Box (Item No. 7160-0378) console box via threaded PEM's and hardware