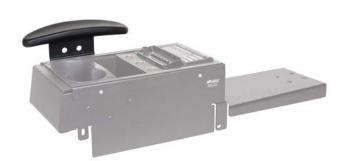

## MCS DRIVER SIDE ARMREST: CHEVROLET CAPRICE POLICE PATROL VEHICLE (2011-2013)

| Placement                                                                    | Weight  | Height | Width | Depth |
|------------------------------------------------------------------------------|---------|--------|-------|-------|
| On the driver side of the Chevrolet Caprice Console Box (Item No. 7160-0378) | 2.5 lbs | 7.4"   | 3.3"  | 11.0" |

## **Features:**

- Heavy gauge steel construction for long-term durability
- · Black powdercoat finish for maximum corrosion resistance
- Sturdy for additional support
- Sleek, padded armrest flips up for convenience
- Attaches to Chevrolet Caprice Console Box (Item No. 7160-0378) console box via threaded PEM's and hardware