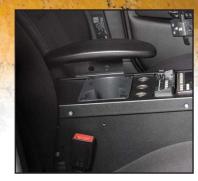

## MCS DRIVER SIDE ARMREST: CHEVROLET CAPRICE POLICE PATROL VEHICLE (2011-2013)

| Placement                                                                    | Weight  | Height | Width | Depth |
|------------------------------------------------------------------------------|---------|--------|-------|-------|
| On the driver side of the Chevrolet Caprice Console Box (Item No. 7160-0378) | 2.5 lbs | 7.4"   | 3.3"  | 11.0" |