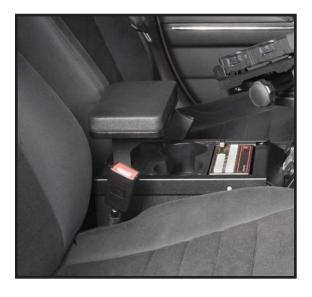

## MCS Internal Armrest: Dodge Charger (2011-2012)

| Placement                                                                               | Weight  | Height | Width | Depth |
|-----------------------------------------------------------------------------------------|---------|--------|-------|-------|
| On the inside of any <i>Dodge Charger Console Box</i> (Item No. 7160-0326 or 7160-0353) | 6.3 lbs | 9.25"  | 10.0" | 5.25" |

## **Features**

- Heavy gauge steel construction for long-term durability
- Black powdercoat finish for maximum corrosion resistance
- Includes a faceplate allowing the gap underneath the armrest to be covered
- Armrest is a solution when the vehicle has space constraints due to weapons mounting on the prisoner partition
- Sleek, padded armrest provides a rest for both the driver and the passenger
- Attaches to any Dodge Charger Console Box via threaded PEM's and hardware