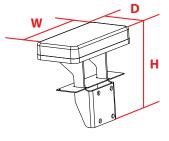

## MCS Internal Armrest: Dodge Charger (2011-2012)

| Placement                                                                               | Weight  | Height | Width | Depth |
|-----------------------------------------------------------------------------------------|---------|--------|-------|-------|
| On the inside of any <i>Dodge Charger Console Box</i> (Item No. 7160-0326 or 7160-0353) | 6.3 lbs | 9.25"  | 10.0" | 5.25" |