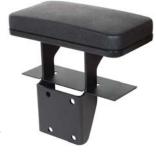

## MCS Internal Armrest: Dodge Charger (2011-2012)

| Placement                                                                               | Weight  | Height | Width | Depth |
|-----------------------------------------------------------------------------------------|---------|--------|-------|-------|
| On the inside of any <i>Dodge Charger Console Box</i> (Item No. 7160-0326 or 7160-0353) | 6.3 lbs | 9.25"  | 10.0" | 5.25" |

## **Features**

- Heavy gauge steel construction for long-term durability
- Black powdercoat finish for maximum corrosion resistance
- Includes a faceplate allowing the gap underneath the armrest to be covered
- Armrest is a solution when the vehicle has space constraints due to weapons mounting on the prisoner partition
- Sleek, padded armrest provides a rest for both the driver and the passenger
- Attaches to any Dodge Charger Console Box via threaded PEM's and hardware