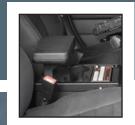

## MCS Internal Armrest: Dodge Charger (2011-2012)

| Placement                                                                               | Weight  | Height | Width | Depth |
|-----------------------------------------------------------------------------------------|---------|--------|-------|-------|
| On the inside of any <i>Dodge Charger Console Box</i> (Item No. 7160-0326 or 7160-0353) | 6.3 lbs | 9.25"  | 10.0" | 5.25" |

## **Features**

- Heavy gauge steel construction for long-term durability
- Black powdercoat finish for maximum corrosion resistance
- Includes a faceplate allowing the gap underneath the armrest to be covered
- Armrest is a solution when the vehicle has space constraints due to weapons mounting on the prisoner partition
- Sleek, padded armrest provides a rest for both the driver and the passenger
- Attaches to any Dodge Charger Console Box via threaded PEM's and hardware