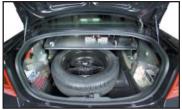

## **Lower Shelf Features**

- Strong, lightweight aluminum alloy
- Rugged construction for long term durability
- Lower tray slides on heavy-duty ball bearing slides and can latch securely in the closed position
- Provides easier access and safe mounting of the spare tire
- Spare tire tie down bolt and nut are provided with tray
- Will accommodate either a full size or compact spare tire