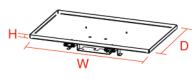

## MCS Trunk Shelf Options-Dodge Charger Police Vehicle (2006-2008)

| Description      | Drilling<br>Required | Weight   | Height | Width  | Depth |
|------------------|----------------------|----------|--------|--------|-------|
| Lower Shelf only | Yes                  | 25.0 lbs | 3.76"  | 32.50" | 20.0" |