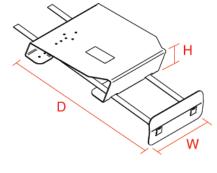

## **Universal Portable Base**

| Placement         | Seat Configurations | Drilling Required | Pole               | Weight  | Height | Width | Depth |
|-------------------|---------------------|-------------------|--------------------|---------|--------|-------|-------|
| On passenger seat | All                 | No                | Ordered separately | 5.7 lbs | 5.0"   | 14.0" | 16.0" |