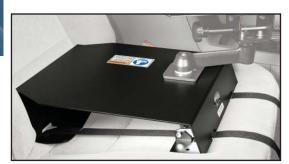

## **Universal Portable Base**

| Placement         | Seat Configurations | Drilling Required | Pole               | Weight  | Height | Width | Depth |
|-------------------|---------------------|-------------------|--------------------|---------|--------|-------|-------|
| On passenger seat | All                 | No                | Ordered separately | 5.7 lbs | 5.0"   | 14.0" | 16.0" |

## Features

- Uses the passenger seat to firmly secure the base into the vehicle
- Patent Pending design can easily be used with any vehicle
- The base can be used with any **Motion Attachment** and **Computer Cradle** to make a universal computer mounting solution
- Provides a platform to mount portable equipment (computers, printers, fax machines, etc.)
- Light-weight aluminum for reduced overall weight
- Rugged construction for long term durability
- Black powdercoat finish for maximum corrosion resistance