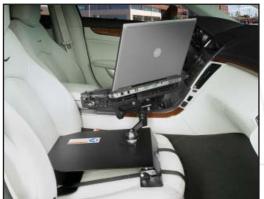

## Features

- Uses the passenger seat to firmly secure the base into the vehicle
- Patent Pending design can easily be used with any vehicle
- The base can be used with any **Motion Attachment** and **Computer Cradle** to make a universal computer mounting solution
- Provides a platform to mount portable equipment (computers, printers, fax machines, etc.)
- Light-weight aluminum for reduced overall weight
- Rugged construction for long term durability
- Black powdercoat finish for maximum corrosion resistance