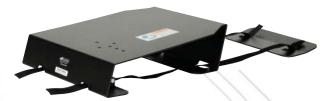

## **Universal Portable Base**

| Placement         | Seat Configurations | Drilling Required | Pole               | Weight  | Height | Width | Depth |
|-------------------|---------------------|-------------------|--------------------|---------|--------|-------|-------|
| On passenger seat | All                 | No                | Ordered separately | 5.7 lbs | 5.0"   | 14.0" | 16.0" |

## Features

- Uses the passenger seat to firmly secure the base into the vehicle
- Patent Pending design can easily be used with any vehicle
- The base can be used with any **Motion Attachment** and **Computer Cradle** to make a universal computer mounting solution
- Provides a platform to mount portable equipment (computers, printers, fax machines, etc.)
- Light-weight aluminum for reduced overall weight
- Rugged construction for long term durability
- Black powdercoat finish for maximum corrosion resistance