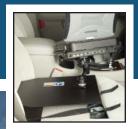

## Features

- Uses the passenger seat to firmly secure the base into the vehicle
- Patent Pending design can easily be used with any vehicle
- The base can be used with any **Motion Attachment** and **Computer Cradle** to make a universal computer mounting solution
- Provides a platform to mount portable equipment (computers, printers, fax machines, etc.)
- Light-weight aluminum for reduced overall weight
- Rugged construction for long term durability
- Black powdercoat finish for maximum corrosion resistance