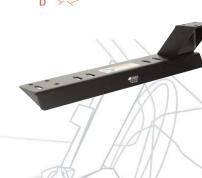

## Dodge Sprinter (2004-2008) Freightliner Sprinter (2004 - 2008) Mercedes Sprinter (2004 - 2008)

| Placement                                                         | Seat<br>Configurations | Drilling Required                                                                                                                                            | Recommended Pole Solution                                                                                                                                 | Weight    | Height | Width  | Depth |
|-------------------------------------------------------------------|------------------------|--------------------------------------------------------------------------------------------------------------------------------------------------------------|-----------------------------------------------------------------------------------------------------------------------------------------------------------|-----------|--------|--------|-------|
| Secured<br>between<br>passenger<br>seat base<br>and seat<br>bolts | Bucket                 | No - attaches between seat base<br>and seat bolts:<br>Dodge Sprinter (2004 - 2008)<br>Freightliner Sprinter (2004 - 2008)<br>Mercedes Sprinter (2004 - 2008) | Lower Tube: DS-LOWER-5 Upper Pole: QADJ-UPPER-M5 Support Brace: LAC-03 Motion Attachment: QUAD-MOTION TS3 Poles and Motion Attachments ordered separately | 10.13 lbs | 5.88″  | 24.12″ | 7.0″  |

## **Features**

- Heavy gauge steel construction for long-term durability
- Black powdercoat finish for maximum corrosion resistance
- A *support brace* is recommended (Item No. LAC-03) which utilizes the factory hole in base of seat (no drilling required)
- To complete the mounting system, see our full line of **Lower** and **Upper Poles**, **Motion Attachments** and **Computer Mounts**

Item No. 7160-0036

Very Well Connected™

3001 Borham Ave Stevens Point, WI 54481 Phone: 800-456-6868

Fax: 715-344-8845 Email: gamberj@gamberjohnson.com

Website: www.gamberjohnson.com