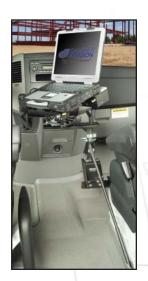

## Dodge Sprinter (2004-2008) Freightliner Sprinter (2004 - 2008) Mercedes Sprinter (2004 - 2008)

| Placement                                                         | Seat<br>Configurations | Drilling Required                                                                                                                                            | Recommended Pole Solution                                                                                                                                 | Weight    | Height | Width  | Depth |
|-------------------------------------------------------------------|------------------------|--------------------------------------------------------------------------------------------------------------------------------------------------------------|-----------------------------------------------------------------------------------------------------------------------------------------------------------|-----------|--------|--------|-------|
| Secured<br>between<br>passenger<br>seat base<br>and seat<br>bolts | Bucket                 | No - attaches between seat base<br>and seat bolts:<br>Dodge Sprinter (2004 - 2008)<br>Freightliner Sprinter (2004 - 2008)<br>Mercedes Sprinter (2004 - 2008) | Lower Tube: DS-LOWER-5 Upper Pole: QADJ-UPPER-M5 Support Brace: LAC-03 Motion Attachment: QUAD-MOTION TS3 Poles and Motion Attachments ordered separately | 10.13 lbs | 5.88″  | 24.12″ | 7.0″  |

## **Features**

- Heavy gauge steel construction for long-term durability
- Black powdercoat finish for maximum corrosion resistance
- A *support brace* is recommended (Item No. LAC-03) which utilizes the factory hole in base of seat (no drilling required)
- To complete the mounting system, see our full line of **Lower** and **Upper Poles**, **Motion Attachments** and **Computer Mounts**