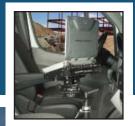

## Dodge Sprinter (2004-2008) Freightliner Sprinter (2004 - 2008) Mercedes Sprinter (2004 - 2008)

| Placement                                                         | Seat<br>Configurations | Drilling Required                                                                                                                                            | Recommended Pole Solution                                                                                                                                 | Weight    | Height | Width  | Depth |
|-------------------------------------------------------------------|------------------------|--------------------------------------------------------------------------------------------------------------------------------------------------------------|-----------------------------------------------------------------------------------------------------------------------------------------------------------|-----------|--------|--------|-------|
| Secured<br>between<br>passenger<br>seat base<br>and seat<br>bolts | Bucket                 | No - attaches between seat base<br>and seat bolts:<br>Dodge Sprinter (2004 - 2008)<br>Freightliner Sprinter (2004 - 2008)<br>Mercedes Sprinter (2004 - 2008) | Lower Tube: DS-LOWER-5 Upper Pole: QADJ-UPPER-M5 Support Brace: LAC-03 Motion Attachment: QUAD-MOTION TS3 Poles and Motion Attachments ordered separately | 10.13 lbs | 5.88″  | 24.12″ | 7.0″  |

## **Features**

- Heavy gauge steel construction for long-term durability
- Black powdercoat finish for maximum corrosion resistance
- A *support brace* is recommended (Item No. LAC-03) which utilizes the factory hole in base of seat (no drilling required)
- To complete the mounting system, see our full line of **Lower** and **Upper Poles**, **Motion Attachments** and **Computer Mounts**