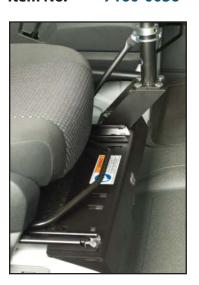

## Dodge Sprinter (2004-2008) Freightliner Sprinter (2004 - 2008) Mercedes Sprinter (2004 - 2008)

| Placement                                                         | Seat<br>Configurations | Drilling Required                                                                                                                                            | Recommended Pole Solution                                                                                                                                 | Weight    | Height | Width  | Depth |
|-------------------------------------------------------------------|------------------------|--------------------------------------------------------------------------------------------------------------------------------------------------------------|-----------------------------------------------------------------------------------------------------------------------------------------------------------|-----------|--------|--------|-------|
| Secured<br>between<br>passenger<br>seat base<br>and seat<br>bolts | Bucket                 | No - attaches between seat base<br>and seat bolts:<br>Dodge Sprinter (2004 - 2008)<br>Freightliner Sprinter (2004 - 2008)<br>Mercedes Sprinter (2004 - 2008) | Lower Tube: DS-LOWER-5 Upper Pole: QADJ-UPPER-M5 Support Brace: LAC-03 Motion Attachment: QUAD-MOTION TS3 Poles and Motion Attachments ordered separately | 10.13 lbs | 5.88″  | 24.12″ | 7.0″  |

## **Features**

- Heavy gauge steel construction for long-term durability
- Black powdercoat finish for maximum corrosion resistance
- A *support brace* is recommended (Item No. LAC-03) which utilizes the factory hole in base of seat (no drilling required)
- To complete the mounting system, see our full line of **Lower** and **Upper Poles**, **Motion Attachments** and **Computer Mounts**