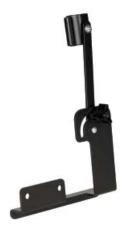

## Panasonic Toughbook 30 Mounting Interface Plate Accessory

| Description    | Placement                                                                                 | Weight  | Height | Width | Depth |
|----------------|-------------------------------------------------------------------------------------------|---------|--------|-------|-------|
| Screen Support | Attaches to pre-drilled holes on the <i>Mounting Interface Plate</i> (Item No. 7160-0043) | 0.9 lbs | 9.39"  | 5.66" | 2.25" |