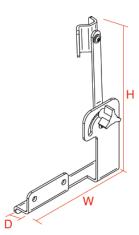

## Panasonic Toughbook 30 Mounting Interface Plate Accessory

| Description    | Placement                                                                                 | Weight  | Height | Width | Depth |
|----------------|-------------------------------------------------------------------------------------------|---------|--------|-------|-------|
| Screen Support | Attaches to pre-drilled holes on the <i>Mounting Interface Plate</i> (Item No. 7160-0043) | 0.9 lbs | 9.39"  | 5.66" | 2.25" |