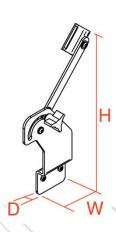

## Panasonic Toughbook MAG<sup>™</sup> Docking Station Screen Support

| Description | Placement                                                                                                                                     | Weight  | Height | Width | Depth |
|-------------|-----------------------------------------------------------------------------------------------------------------------------------------------|---------|--------|-------|-------|
|             | Attaches to the right side of any <i>Panasonic Toughbook MAG™ Docking Station</i> (CF30 MAG™, CF30 MAG™ with Power Accessory or MAG™ PANDOCK) | 0.5 lbs | 10.0"  | 2.31" | 0.25" |