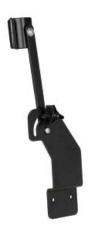

## Panasonic Toughbook MAG<sup>™</sup> Docking Station Screen Support

| Description | Placement                                                                                                                                     | Weight  | Height | Width | Depth |
|-------------|-----------------------------------------------------------------------------------------------------------------------------------------------|---------|--------|-------|-------|
|             | Attaches to the right side of any <i>Panasonic Toughbook MAG™ Docking Station</i> (CF30 MAG™, CF30 MAG™ with Power Accessory or MAG™ PANDOCK) | 0.5 lbs | 10.0"  | 2.31" | 0.25" |

## **Features**

- Provides screen support
- Ideal for rugged driving conditions
- Adjustable knob positions screen at any angle

Item No. **7160-0060** 

Very Well Connected™

3001 Borham Ave Stevens Point, WI 54481 Phone: 800-456-6868