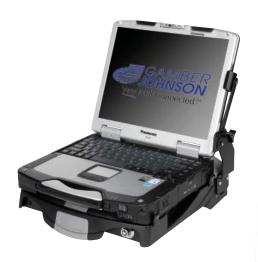

## Panasonic Toughbook MAG<sup>™</sup> Docking Station Screen Support

| Description | Placement                                                                                                                                     | Weight  | Height | Width | Depth |
|-------------|-----------------------------------------------------------------------------------------------------------------------------------------------|---------|--------|-------|-------|
|             | Attaches to the right side of any <i>Panasonic Toughbook MAG™ Docking Station</i> (CF30 MAG™, CF30 MAG™ with Power Accessory or MAG™ PANDOCK) | 0.5 lbs | 10.0"  | 2.31" | 0.25" |

## **Features**

- Provides screen support
- Ideal for rugged driving conditions
- Adjustable knob positions screen at any angle

Item No. **7160-0060** 

Very Well Connected™

3001 Borham Ave Stevens Point, WI 54481 Phone: 800-456-6868