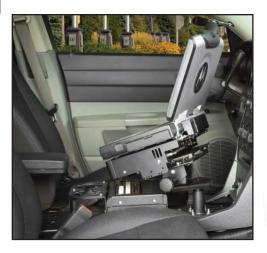

## MCS Vehicle Leg Kit: Dodge Charger (2006-2008) Dodge Magnum (2006-2008)

| Placement                          | Seat Configuration | Drilling Required                                                                                                    | Weight  |
|------------------------------------|--------------------|----------------------------------------------------------------------------------------------------------------------|---------|
| On both sides of transmission hump | Bucket             | <b>No</b> - attaches to existing factory mounting holes/studs (must take out factory top plate provided by Chrysler) | 4.6 lbs |

## **Features**

- Heavy gauge steel construction for long-term durability
- Black powdercoat finish for maximum corrosion resistance
- Legs attach to both short and long MCS Top Plates (Item No. 7160-0085 or 7160-0086)