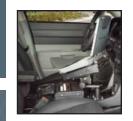

## MCS Vehicle Leg Kit: Dodge Charger (2006-2008) Dodge Magnum (2006-2008)

| Placement                          | Seat Configuration | Drilling Required                                                                                                    | Weight  |
|------------------------------------|--------------------|----------------------------------------------------------------------------------------------------------------------|---------|
| On both sides of transmission hump | Bucket             | <b>No</b> - attaches to existing factory mounting holes/studs (must take out factory top plate provided by Chrysler) | 4.6 lbs |