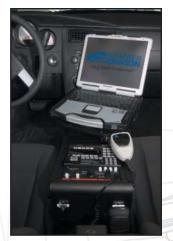

## MCS Vehicle Leg Kit: Dodge Charger (2006-2008) Dodge Magnum (2006-2008)

| Placement                          | Seat Configuration | Drilling Required                                                                                                    | Weight  |
|------------------------------------|--------------------|----------------------------------------------------------------------------------------------------------------------|---------|
| On both sides of transmission hump | Bucket             | <b>No</b> - attaches to existing factory mounting holes/studs (must take out factory top plate provided by Chrysler) | 4.6 lbs |

## **Features**

- Heavy gauge steel construction for long-term durability
- Black powdercoat finish for maximum corrosion resistance
- Legs attach to both short and long MCS Top Plates (Item No. 7160-0085 or 7160-0086)