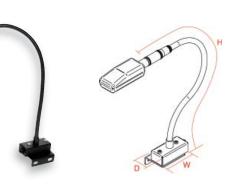

## **Docking Cradle Accessories - LED Light Assembly**

| Placement                                                | Weight  | Height | Width | Depth |
|----------------------------------------------------------|---------|--------|-------|-------|
| LED Light Assembly attaches to either side of the cradle | 0.5 lbs | 17.0″  | 2.28″ | 1.56″ |

## Features

- Rugged construction for long-term durability
- Flexible design
- On/off switch allows you three (3) different LED color combinations:
  - Red and White
  - White only
  - Red only