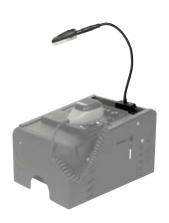

## MCS Acessories -Panel Mounted LED Task Light

| Placement                     | Weight  | Height | Width | Depth |
|-------------------------------|---------|--------|-------|-------|
| On top of any MCS Console Box | 0.5 lbs | 12.0"  | 8.6"  | 2.0"  |

## **Features**

- Rugged construction for long-term durability
- Flexible design
- On/off switch allows you three (3) different LED color combinations:
  - Red and White
  - White only
  - Red only
- Light mounted on 2.0" panel for mounting ease
- No drilling required