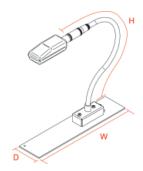

## MCS Acessories -Panel Mounted LED Task Light

| Placement                     | Weight  | Height | Width | Depth |
|-------------------------------|---------|--------|-------|-------|
| On top of any MCS Console Box | 0.5 lbs | 12.0"  | 8.6"  | 2.0"  |