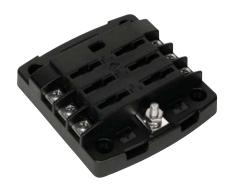

## **Features**

- 6 circuit block without a negative bus
- Clear insulating cover with label recesses that accepts Small Format Labels
- Tin-plated copper busses and fuse clips give 30 amperes rating per circuit
- Accepts ATO and ATC fast acting blade fuses
- Four thru holes for mounting

- Maximum Amperage per Circuit: 30 Amperes - Maximum Amperage per Block: 32 Volts DC

100 Amperes - Maximum Voltage Rating:

Item No. 7160-0110

3001 Borham Ave Stevens Point, WI 54481 Phone: 800-456-6868 Fax: 715-344-8845