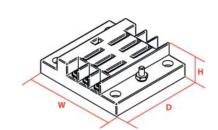

## **MCS Accessories -Power Distribution Block**

| Placement                                    | Drilling Required | Weight   | Height | Width | Depth |
|----------------------------------------------|-------------------|----------|--------|-------|-------|
| Can be positioned in any convenient location | Yes               | 0.42 lbs | 1.5"   | 3.63" | 3.30" |