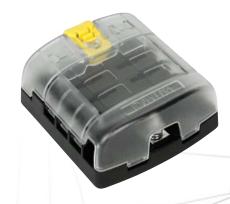

## **Features**

- 6 circuit block without a negative bus
- Clear insulating cover with label recesses that accepts Small Format Labels
- Tin-plated copper busses and fuse clips give 30 amperes rating per circuit
- Accepts ATO and ATC fast acting blade fuses
- Four thru holes for mounting