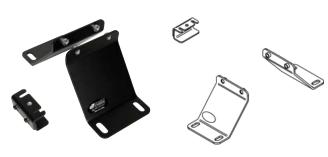

## **MCS Vehicle Leg Kit:**

## Features

- Heavy gauge steel construction for long-term durability
- Black powdercoat finish for maximum corrosion resistance
- Legs attach to both short and long *MCS Top Plates* (Item No. 7160-0086 or 7160-0085)
- Newly designed leveling rear leg provides increased stability
- Can be used in combination with the *Ford Crown Victoria Vehicle Base* (Item No. DS-59)

## Item No. 7160-0117

3001 Borham Ave Stevens Point, WI 54481 Phone: 800-456-6868 Fax: 715-344-8845 Email: gamberj@gamberjohnson.com Website: www.gamberjohnson.com