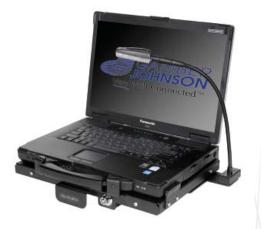

## Panasonic Toughbook 52 Cradle LED Light Assembly

| Description        | Placement                                                                                   | Weight  | Height | Width | Depth |
|--------------------|---------------------------------------------------------------------------------------------|---------|--------|-------|-------|
| LED Light Assembly | Attaches to the right side of the <i>Panasonic Toughbook 52 Cradle</i> (Item No. 7160-0122) | 0.5 lbs | 17.0"  | 3.5"  | 5.0"  |

## **Features**

- Rugged construction for long-term durability
- Flexible design
- On/off switch allows you three (3) different LED color combinations:
  - Red and White
  - White only
  - Red only

Item No. **7160-0123** 