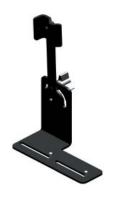

## Panasonic Toughbook 52 Cradle Screen Support

| Description    | Placement                                 | Weight  | Height | Width | Depth |
|----------------|-------------------------------------------|---------|--------|-------|-------|
| Screen Support | Attaches to right side of computer cradle | 1.0 lbs | 8.3"   | 2.3"  | 5.0"  |

## **Features**

- Provides screen support
- Can be positioned up to 45° backward or 100° forward
- Ideal for rugged driving conditions

Item No. **7160-0124** 

3001 Borham Ave Stevens Point, WI 54481 Phone: 800-456-6868 Fax: 715-344-8845