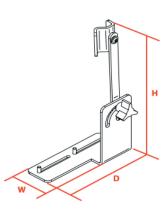

## Panasonic Toughbook 52 Cradle Screen Support

| Description    | Placement                                 | Weight  | Height | Width | Depth |
|----------------|-------------------------------------------|---------|--------|-------|-------|
| Screen Support | Attaches to right side of computer cradle | 1.0 lbs | 8.3"   | 2.3"  | 5.0"  |

## **Features**

- Provides screen support
- Can be positioned up to 45° backward or 100° forward
- Ideal for rugged driving conditions

Item No. **7160-0124** 

3001 Borham Ave Stevens Point, WI 54481 Phone: 800-456-6868 Fax: 715-344-8845