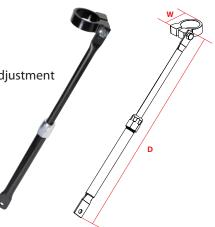

## **Support Brace**

| Placement                                                                                                                  | Weight  | Width | Depth          |
|----------------------------------------------------------------------------------------------------------------------------|---------|-------|----------------|
| Pole clamp attaches to the <i>Lower Tube</i> , flattened surface on opposite end secures to vehicle floor, console or dash | 1.1 lbs | 2.3"  | 10.3" to 16.3" |

## **Features**

- Heavy gauge steel construction for long-term durability
- Acrylic eCoat finish for maximum corrosion resistance
- Designed for ease of installation
- Telescoping design along with threaded collet nut allows for precise length adjustment without drilling into the pole
- Includes durable aluminum pole clamp that prevents catch points
- Increases the mounting system rigidity in rugged driving environments